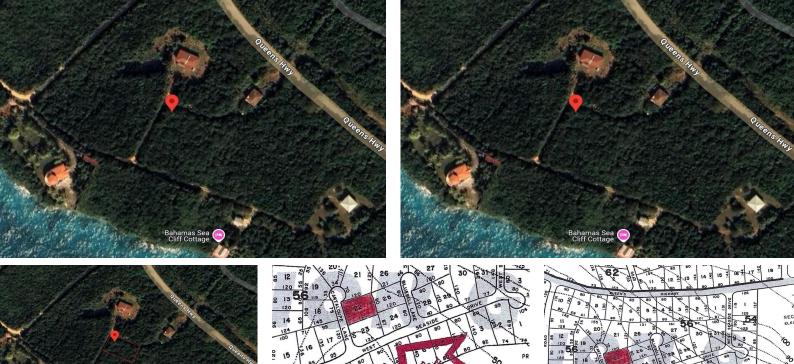

## ELEUTHERA ISLAND SHORES, Gregory Town, Eleuthera

Lot 24, Block 56 in Eleuthera Island Shores presents a unique opportunity in the heart of the...

Lot 24, Block 56 in Eleuthera Island Shores presents a unique opportunity in the heart of the charming settlement of Gregory Town. Positioned just a short distance from the breathtaking cliffside, this lot is an ideal spot to build your dream vacation home, surrounded by the natural beauty of Eleuthera. A short drive brings you to the world-famous Surfer's Beach, celebrated for its incredible waves and serene ambiance. Gregory Town itself offers a welcoming community, local shops, delightful dining options and is famous for its sweet, locally grown pineapples. North Eleuthera Airport, with daily flights to Nassau and the United States is conveniently nearby, making this property both accessible and perfectly located for those seeking a tranquil getaway or a smart investment in one The Baha...read more on our website.

Bedrooms: 0 Bathrooms: 0 Lot Size: 10800

ELEUTHERA ISLAND SHORES. Subdivision: Gregory

Features: None, Quiet

Area

Gregory Town, Eleuthera Phone:

**\$18.000 ID# M60266** View Online www.sarlesrealty.com