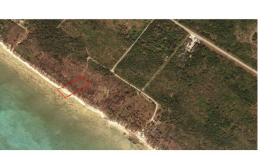

## Buccaneer Beach Property

This lot comprises 2 acres situated approximately 9 miles to the southeast of the settlement of West

This large Grand Bahama west property is situated in the western part of Grand Bahama Island known as Buccaneer Beach West. The waters off of this beach is pristine and great for fishing, catching lobster and watersports.

...read more on our website.

Bedrooms: 1 Bathrooms: 1

Lot Size: 76,633.32 sq ft

Maint. Fees: 0

Subdivision: West End / West Grand Bahama Features: Beach access.

Ocean front

Over 200 feet on the

Beach