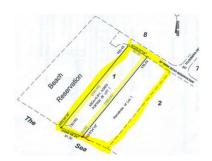

...read more on our website.

Bedrooms: 1 Bathrooms: 1

Lot Size: 76,633.32 sq ft

Maint. Fees: 0

Subdivision: West End / West Grand Bahama Features: Beach access.

Ocean front

Over 200 feet on the

Beach