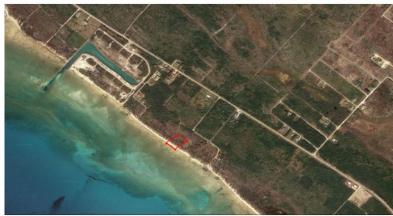

## Buccaneer Beach Property

This lot comprises 2 acres situated approximately 9 miles to the southeast of the settlement of West

This large Grand Bahama west property is situated in the western part of Grand Bahama Island known as Buccaneer Beach West. The waters off of this beach is pristine and great for fishing, catching lobster and watersports.

...read more on our website.

Bedrooms: 1 Bathrooms: 1

Lot Size: 76,633.32 sq ft

Maint. Fees: 0

Subdivision: West End / West Grand Bahama Features: Beach access.

Ocean front

Over 200 feet on the

Beach