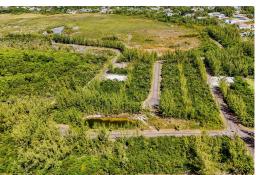

## , FAIRWAY CLOSE, Coral Harbour, New Providence/Paradi

Discover the perfect opportunity for investment at Fairway Close, an exclusive community nestled in...

Discover the perfect opportunity for investment at Fairway Close, an exclusive community nestled in the heart of Coral Harbour. These prime single family lots are ideally situated within walking distance to pristine beaches, offering a tranquil lifestyle combined with convenience. Lot 50 is 9,147 square feet. Enjoy easy access to essential amenities, including schools, shopping centers, and the airport, all just a short drive away. Each lot is equipped with essential utilities, ensuring a seamless building experience. Safety and privacy are paramount, as the community is gated and secure, providing peace of mind for residents and investors alike. Phase 1 has already sold out and we are introducing Phase 2! Whether you're looking to build a new home or create a vibrant community, Fairway ...read more on our website.

Bathrooms: 0

Lot Size: 9147

Subdivision: Coral Harbour
Features: Easy Access,
Family Oriented, Gated
Community, None, Pets
Allowed, Quiet Area.

Road - Paved, Treed Lot

Bedrooms: 0

LOT 50, FAIRWAY CLOSE, Coral rbour Harbour, New s, Providence/Paradise Island Phone: