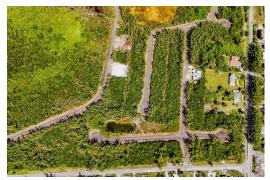

## , FAIRWAY CLOSE, Coral Harbour, New Providence/Paradi

Discover the perfect opportunity for investment at Fairway Close, an exclusive community nestled in...

Discover the perfect opportunity for investment at Fairway Close, an exclusive community nestled in the heart of Coral Harbour. These prime single family lots are ideally situated within walking distance to pristine beaches, offering a tranquil lifestyle combined with convenience. Lot 50 is 9,147 square feet. Enjoy easy access to essential amenities, including schools, shopping centers, and the airport, all just a short drive away. Each lot is equipped with essential utilities, ensuring a seamless building experience. Safety and privacy are paramount, as the community is gated and secure, providing peace of mind for residents and investors alike. Phase 1 has already sold out and we are introducing Phase 2! Whether you're looking to build a new home or create a vibrant community, Fairway ...read more on our website.

Bathrooms: 0

Lot Size: 9147

Subdivision: Coral Harbour
Features: Easy Access,
Family Oriented, Gated
Community, None, Pets
Allowed, Quiet Area.

Road - Paved, Treed Lot

Bedrooms: 0

LOT 50, FAIRWAY CLOSE, Coral rbour Harbour, New s, Providence/Paradise Island Phone: