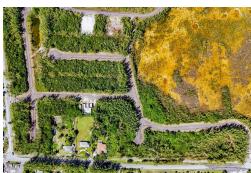

## , FAIRWAY CLOSE, Coral Harbour, New Providence/Paradi

Discover the perfect opportunity for investment at Fairway Close, an exclusive community nestled in...

Discover the perfect opportunity for investment at Fairway Close, an exclusive community nestled in the heart of Coral Harbour. These prime single family lots are ideally situated within walking distance to pristine beaches, offering a tranquil lifestyle combined with convenience. Lot 50 is 9,147 square feet. Enjoy easy access to essential amenities, including schools, shopping centers, and the airport, all just a short drive away. Each lot is equipped with essential utilities, ensuring a seamless building experience. Safety and privacy are paramount, as the community is gated and secure, providing peace of mind for residents and investors alike. Phase 1 has already sold out and we are introducing Phase 2! Whether you're looking to build a new home or create a vibrant community, Fairway ...read more on our website.

Bathrooms: 0

Lot Size: 9147

Subdivision: Coral Harbour
Features: Easy Access,
Family Oriented, Gated
Community, None, Pets
Allowed, Quiet Area.

Road - Paved, Treed Lot

Bedrooms: 0

LOT 50, FAIRWAY CLOSE, Coral rbour Harbour, New s, Providence/Paradise Island Phone: