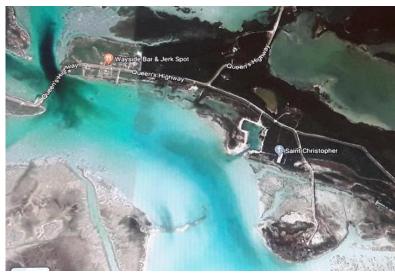

## RED HILL, Little Exuma, Exuma & Exuma Cays

Opportunity is knocking. This lot/acreage located in Little Exuma offers a place of tranquility and...

Opportunity is knocking. This lot/acreage located in Little Exuma offers a place of tranquility and beauty. The land is just minutes from the Ferry Bridge that connects to Great Exuma and is roughly 10 miles East of George Town. The property is unique as it is situated on the Sothern side of the road fronting the mangrove creeks, it is open zoned, has use of a small water way, elevations up to 45 feet above sea level (which allows for 360 degree views of both islands). This type of land is very hard to come by. Ideal for a small eco-friendly resort, rental villas, for a retirement village or can be used for a personal, private estate. The land offers a wide range of Bahamian vegetation consisting of Lignum Vitae, Yellow Elder(national tree), sisal/palm trees and many medicinal plants. Whet...read more on our website.