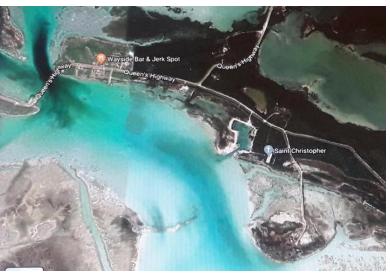

## RED HILL, Little Exuma, Exuma & Exuma Cays

Opportunity is knocking. This lot/acreage located in Little Exuma offers a place of tranquility and...

Opportunity is knocking. This lot/acreage located in Little Exuma offers a place of tranquility and beauty. The land is just minutes from the Ferry Bridge that connects to Great Exuma and is roughly 10 miles East of George Town. The property is unique as it is situated on the Sothern side of the road fronting the mangrove creeks, it is open zoned, has use of a small water way, elevations up to 45 feet above sea level (which allows for 360 degree views of both islands). This type of land is very hard to come by. Ideal for a small eco-friendly resort, rental villas, for a retirement village or can be used for a personal, private estate. The land offers a wide range of Bahamian vegetation consisting of Lignum Vitae, Yellow Elder(national tree), sisal/palm trees and many medicinal plants. Whet...read more on our website.