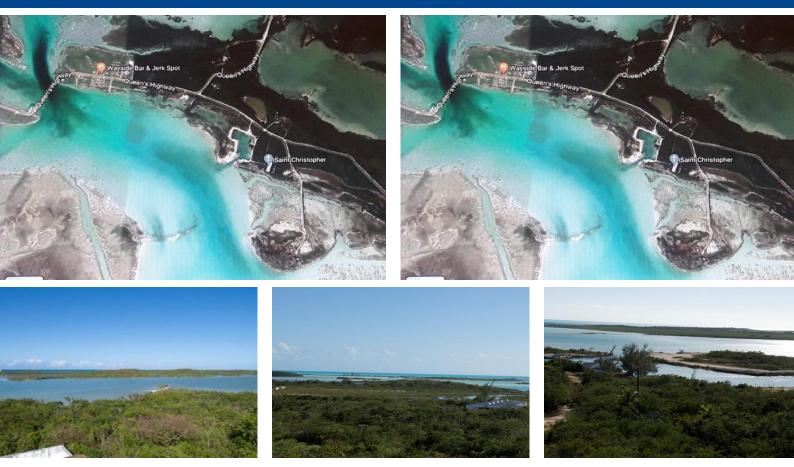

## Opportunity is knocking. This lot/acreage located in Little Exuma offers a place of tranquility and...

Opportunity is knocking. This lot/acreage located in Little Exuma offers a place of tranquility and beauty. The land is just minutes from the Ferry Bridge that connects to Great Exuma and is roughly 10 miles East of George Town. The property is unique as it is situated on the Sothern side of the road fronting the mangrove creeks, it is open zoned, has use of a water way, elevations up to 45 feet above sea level (which allows for 360 degree views of both islands). This type of land is very hard to come by. Ideal for a small eco-friendly resort, rental villas, for a retirement village or can be used for a personal, private estate. The land offers a wide range of Bahamian vegetation consisting of Lignum Vitae, Yellow Elder(national tree), sisal/palm trees and many medicinal plants. Whether it...read more on our website.

Bedrooms: 0 Bathrooms: 0 Lot Size: 100188 Subdivision: Little Exuma Subdivision: Little Exuma Seatures: Easy Access, Features: Easy Access, Family Oriented, Harbour, Level Lot, Marina Nearby, None, Quiet Area, Road - Gravel, Rocky Shore, Southern Exp, View - Ocean, Waterfront - Ocean