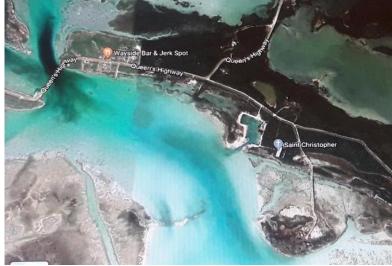

## RED HILL, Little Exuma, Exuma & Exuma Cays

Opportunity is knocking. This lot/acreage located in Little Exuma offers a place of tranquility and...

Opportunity is knocking. This lot/acreage located in Little Exuma offers a place of tranquility and beauty. The land is just minutes from the Ferry Bridge that connects to Great Exuma and is roughly 10 miles East of George Town. The property is unique as it is situated on the Sothern side of the road fronting the mangrove creeks, it is open zoned, has use of a small water way, elevations up to 45 feet above sea level (which allows for 360 degree views of both islands). This type of land is very hard to come by. Ideal for a small eco-friendly resort, rental villas, for a retirement village or can be used for a personal, private estate. The land offers a wide range of Bahamian vegetation consisting of Lignum Vitae, Yellow Elder(national tree), sisal/palm trees and many medicinal plants. Whet...read more on our website.