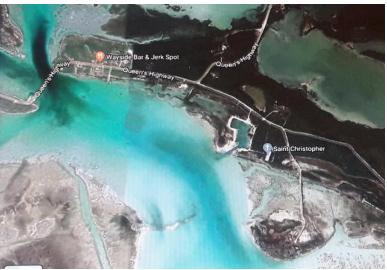

## RED HILL, Little Exuma, Exuma & Exuma Cays

Opportunity is knocking. This lot/acreage located in Little Exuma offers a place of tranquility and...

Opportunity is knocking. This lot/acreage located in Little Exuma offers a place of tranquility and beauty. The land is just minutes from the Ferry Bridge that connects to Great Exuma and is roughly 10 miles East of George Town. The property is unique as it is situated on the Sothern side of the road fronting the mangrove creeks, it is open zoned, has use of a small water way, elevations up to 45 feet above sea level (which allows for 360 degree views of both islands). This type of land is very hard to come by. Ideal for a small eco-friendly resort, rental villas, for a retirement village or can be used for a personal, private estate. The land offers a wide range of Bahamian vegetation consisting of Lignum Vitae, Yellow Elder(national tree), sisal/palm trees and many medicinal plants. Whet...read more on our website.