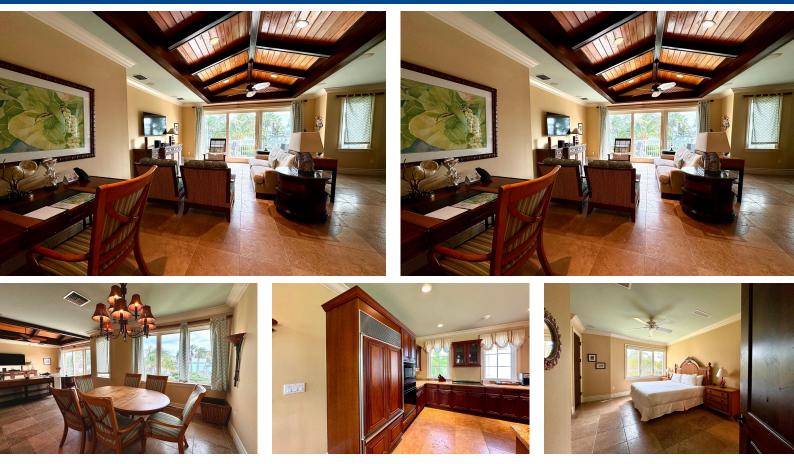

## Welcome to Villa 3102, located centrally in the Grand Isle complex, with views of the beautiful...

Welcome to Villa 3102, located centrally in the Grand Isle complex, with views of the beautiful Emerald bay from the master bed and upstairs kitchen and living room. Featuring many of the creature comforts you would expect in a home away from home, a washer/dryer, subzero refrigerator, oven and range, Grand Isle Villas are ready to host your much needed vacations. Priced to sell, this Villa is ready for new owners to enact their personal touches. Located 15 minutes from the international airport with daily flights from major US cities and Nassau, Grand Isle is the perfect place to unwind. All aspects of the property are managed by the onsite team, including security, landscaping, maintenance, accounts and reservations....read more on our website.

Bedrooms: 2 Bathrooms: 2 Lot Size: 2315 Subdivision: Emerald Bay Features: 24 Hour Security, Additional Accom., Adult Oriented, Can Be Rented, Central location, Easy Access, Family Oriented, Furnished, Gated Community, Golf Course Nearby, Highway Access, Hurricane Windows, Impact Windows, Jetted Bathtub, Landscaped, Marina Nearby, Night Security, No Thru Road, Recreation Nearby, Road - Paved, Seniors Oriented, Shopping Nearby, Sidewalk, Underground Services,