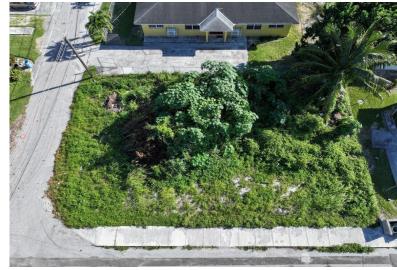

## NCE CHARLES DR, Prince Charles Drive, New Providence/

This 6,402 sq. ft. multi-family lot in the sought-after Coppice Subdivision off Prince Charles...

This 6,402 sq. ft. multi-family lot in the sought-after Coppice Subdivision off Prince Charles Drive offers an exceptional opportunity for development. Ideally located between Gleniston Gardens and Freeman Smith Subdivision, the property is within walking distance to key amenities, schools, and public transportation. With visible boundary markers and ample space for construction, this lot is perfect for a multi-family residential project, such as duplexes, townhomes, or apartment buildings. Its strategic location and potential for high-demand development make it an excellent investment for builders and developers looking to capitalize on a growing area....read more on our website.