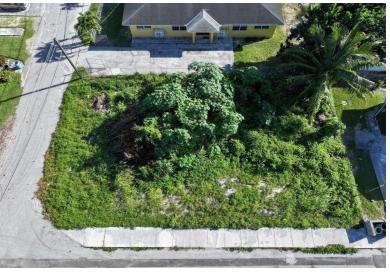

## NCE CHARLES DR, Prince Charles Drive, New Providence/

This 6,402 sq. ft. multi-family lot in the sought-after Coppice Subdivision off Prince Charles...

This 6,402 sq. ft. multi-family lot in the sought-after Coppice Subdivision off Prince Charles Drive offers an exceptional opportunity for development. Ideally located between Gleniston Gardens and Freeman Smith Subdivision, the property is within walking distance to key amenities, schools, and public transportation. With visible boundary markers and ample space for construction, this lot is perfect for a multi-family residential project, such as duplexes, townhomes, or apartment buildings. Its strategic location and potential for high-demand development make it an excellent investment for builders and developers looking to capitalize on a growing area....read more on our website.