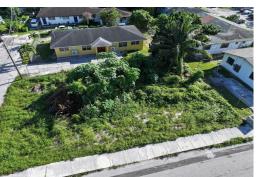

## NCE CHARLES DR, Prince Charles Drive, New Providence/

This 6,402 sq. ft. multi-family lot in the sought-after Coppice Subdivision off Prince Charles...

This 6,402 sq. ft. multi-family lot in the sought-after Coppice Subdivision off Prince Charles Drive offers an exceptional opportunity for development. Ideally located between Gleniston Gardens and Freeman Smith Subdivision, the property is within walking distance to key amenities, schools, and public transportation. With visible boundary markers and ample space for construction, this lot is perfect for a multi-family residential project, such as duplexes, townhomes, or apartment buildings. Its strategic location and potential for high-demand development make it an excellent investment for builders and developers looking to capitalize on a growing area....read more on our website.