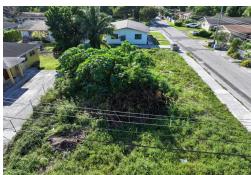

## NCE CHARLES DR, Prince Charles Drive, New Providence/

This 6,402 sq. ft. multi-family lot in the sought-after Coppice Subdivision off Prince Charles...

This 6,402 sq. ft. multi-family lot in the sought-after Coppice Subdivision off Prince Charles Drive offers an exceptional opportunity for development. Ideally located between Gleniston Gardens and Freeman Smith Subdivision, the property is within walking distance to key amenities, schools, and public transportation. With visible boundary markers and ample space for construction, this lot is perfect for a multi-family residential project, such as duplexes, townhomes, or apartment buildings. Its strategic location and potential for high-demand development make it an excellent investment for builders and developers looking to capitalize on a growing area....read more on our website.