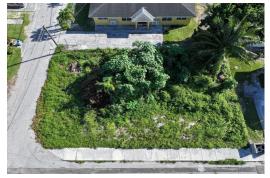

## NCE CHARLES DR, Prince Charles Drive, New Providence/

This 6,402 sq. ft. multi-family lot in the sought-after Coppice Subdivision off Prince Charles...

This 6,402 sq. ft. multi-family lot in the sought-after Coppice Subdivision off Prince Charles Drive offers an exceptional opportunity for development. Ideally located between Gleniston Gardens and Freeman Smith Subdivision, the property is within walking distance to key amenities, schools, and public transportation. With visible boundary markers and ample space for construction, this lot is perfect for a multi-family residential project, such as duplexes, townhomes, or apartment buildings. Its strategic location and potential for high-demand development make it an excellent investment for builders and developers looking to capitalize on a growing area....read more on our website.