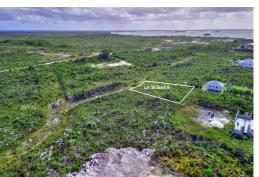

## LOT 38, BLOCK 9, Marsh Harbour, Abaco

Located just 10 minutes from Marsh Harbour, Bahama Coral Island has the serenity of an outer cay....

Located just 10 minutes from Marsh Harbour, Bahama Coral Island has the serenity of an outer cay. This recent addition to the very limited number of available lots in the area sits tucked away on 10,657 sq ft with excellent elevations. Beach access is a short ride to the quaint shoreline of Cistern Creek, where access to the pristine Sea of Abaco awaits. Don't miss out; call text, or email today....read more on our website.

Bedrooms: 0 Bathrooms: 0 Lot Size: 10657 Subdivision: Marsh

Harbour

Features: None

LOT 38, BLOCK 9, Marsh Harbour, Abaco Phone:

\$19.000 ID# M60206 View Online www.sarlesrealty.com