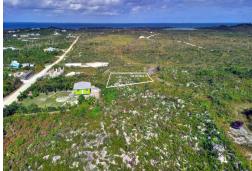

## LOT 38, BLOCK 9, Marsh Harbour, Abaco

Located just 10 minutes from Marsh Harbour, Bahama Coral Island has the serenity of an outer cay....

Located just 10 minutes from Marsh Harbour, Bahama Coral Island has the serenity of an outer cay. This recent addition to the very limited number of available lots in the area sits tucked away on 10,657 sq ft with excellent elevations. Beach access is a short ride to the quaint shoreline of Cistern Creek, where access to the pristine Sea of Abaco awaits. Don't miss out; call text, or email today....read more on our website.