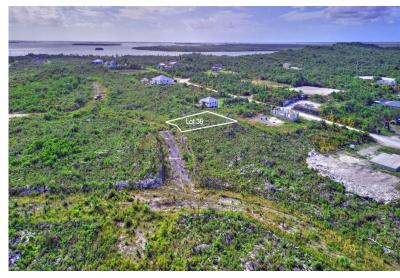

## LOT 38, BLOCK 9, Marsh Harbour, Abaco

Located just 10 minutes from Marsh Harbour, Bahama Coral Island has the serenity of an outer cay....

Located just 10 minutes from Marsh Harbour, Bahama Coral Island has the serenity of an outer cay. This recent addition to the very limited number of available lots in the area sits tucked away on 10,657 sq ft with excellent elevations. Beach access is a short ride to the quaint shoreline of Cistern Creek, where access to the pristine Sea of Abaco awaits. Don't miss out; call text, or email today....read more on our website.

Bedrooms: 0 Bathrooms: 0 Lot Size: 10657 Subdivision: Marsh

Harbour

Features: None

LOT 38, BLOCK 9, Marsh Harbour, Abaco Phone:

\$19.000 ID# M60206 View Online www.sarlesrealty.com