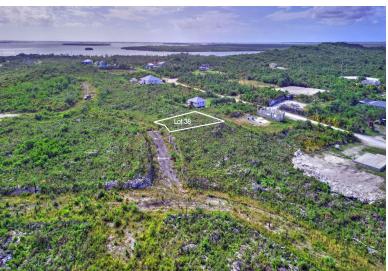

## LOT 38, BLOCK 9, Marsh Harbour, Abaco

Located just 10 minutes from Marsh Harbour, Bahama Coral Island has the serenity of an outer cay....

Located just 10 minutes from Marsh Harbour, Bahama Coral Island has the serenity of an outer cay. This recent addition to the very limited number of available lots in the area sits tucked away on 10,657 sq ft with excellent elevations. Beach access is a short ride to the quaint shoreline of Cistern Creek, where access to the pristine Sea of Abaco awaits. Don't miss out; call text, or email today....read more on our website.

Bedrooms: 0 Bathrooms: 0 Lot Size: 10657 Subdivision: Marsh

Harbour

Features: None

LOT 38, BLOCK 9, Marsh Harbour, Abaco Phone:

\$19.000 ID# M60206 View Online www.sarlesrealty.com