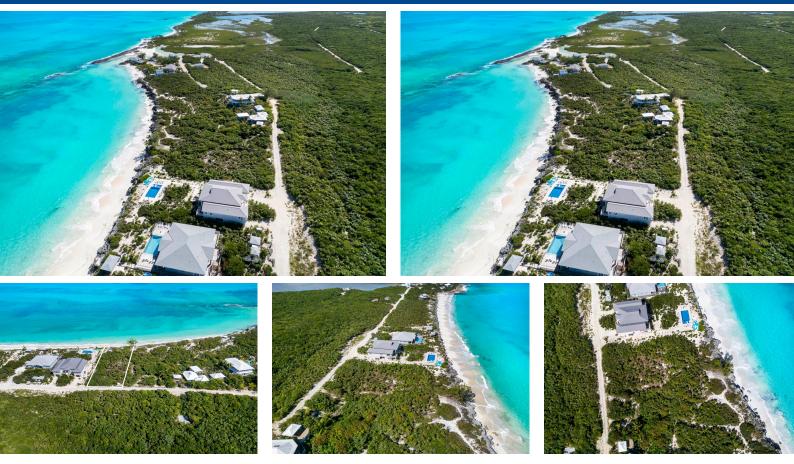

## LOT 620, Little Exuma, Exuma & Exuma Cays

Experience the luxury of this expansive 23,400 sq. ft. parcel on Little Exuma, situated in one of...

Experience the luxury of this expansive 23,400 sq. ft. parcel on Little Exuma, situated in one of The Bahamas' most sought-after locations. With 100 feet of pristine beachfront, this elevated property offers sweeping views of turquoise waters, providing an ideal setting for your future island retreat. This property qualifies under the Hotel Encouragement Act, offering the owner significant benefits and savings, making it an exceptional investment opportunity. The property's elevation enhances its panoramic ocean views, making it a stunning backdrop for a custom estate. Picture a short stairway descending directly to the soft sands below, where you can enjoy peaceful walks along the shoreline or refreshing swims. This area is known for upscale residences and has become increasingly popula...read more on our website.