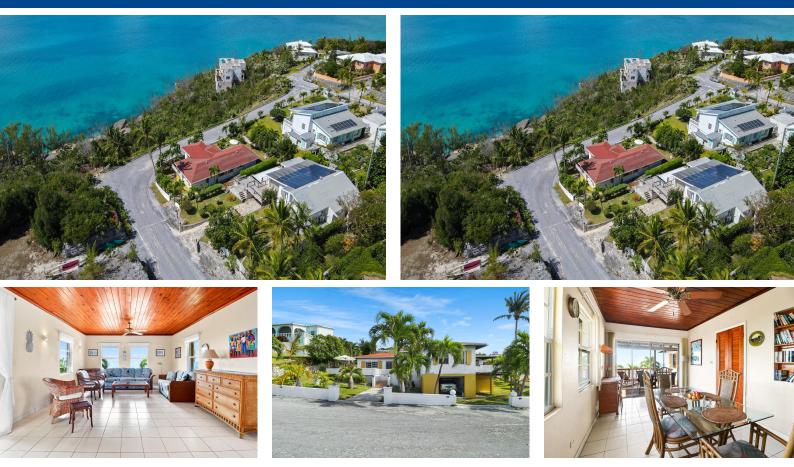

## Directly facing the brilliant blue turquoise of the Caribbean or the south side of the island, and...

Directly facing the brilliant blue turquoise of the Caribbean or the south side of the island, and just a few steps from the calm waters, is the beautiful home known as The Seaside. A very well-constructed concrete structure of 2 bedrooms and 2 bathrooms with a Mediterranean flair, Seaside is a very light and airy home of 1700 sq ft with big sea views throughout the house and maintained carefully and with love. Next to the well-appointed kitchen- with a new dishwasher and refrigerator- is found a large pantry. Efficiency and comfort are reflected in the great room facing the ocean, which has a spacious area for watching TV, and a separate dining room, also facing the ocean. There is also extra space, which can be used for an office area or even another bedroom. Seaside also offers a genera...read more on our website.

Bedrooms: 2 Bathrooms: 2 Lot Size: 7405 Subdivision: Governor's Harbour Features: Family Oriented, Highway Access, Impact Shutters, Pets Allowed, Quiet Area, Road -Paved, Stand-by Generator, View - Ocean