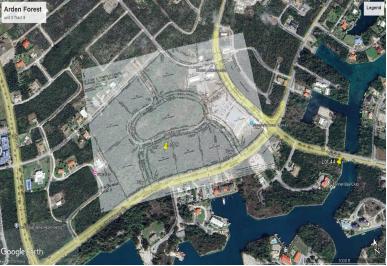

## Prime Commercial Opportunity In Arden Forest

Located on the highly sought-after Midshipman Road, this expansive 4.68-acre property offers...

Located on the highly sought-after Midshipman Road, this expansive 4.68-acre property offers endless potential for commercial development. Nestled in the heart of Arden Forest, this property combines strategic location, ample space, and zoning versatility, making it ideal for businesses seeking growth or investors looking for their next opportunity. Key Features:

Zoned Commercial: Perfect for retail, office spaces, or mixed-use development.

Expansive Lot Size: 4.68 acres provide flexibility for large-scale projects. Exceptional Location: Situated in the thriving Arden Forest community with excellent visibility and access.