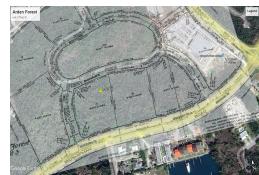

## Prime Commercial Opportunity In Arden Forest

Located on the highly sought-after Midshipman Road, this expansive 4.68-acre property offers...

Located on the highly sought-after Midshipman Road, this expansive 4.68-acre property offers endless potential for commercial development. Nestled in the heart of Arden Forest, this property combines strategic location, ample space, and zoning versatility, making it ideal for businesses seeking growth or investors looking for their next opportunity. Key Features:

Zoned Commercial: Perfect for retail, office spaces, or mixed-use development.

Expansive Lot Size: 4.68 acres provide flexibility for large-scale projects. Exceptional Location: Situated in the thriving Arden Forest community with excellent visibility and access.