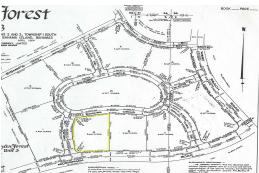

## Prime Commercial Opportunity In Arden Forest

Located on the highly sought-after Midshipman Road, this expansive 4.68-acre property offers...

Located on the highly sought-after Midshipman Road, this expansive 4.68-acre property offers endless potential for commercial development. Nestled in the heart of Arden Forest, this property combines strategic location, ample space, and zoning versatility, making it ideal for businesses seeking growth or investors looking for their next opportunity. Key Features:

Zoned Commercial: Perfect for retail, office spaces, or mixed-use development.

Expansive Lot Size: 4.68 acres provide flexibility for large-scale projects. Exceptional Location: Situated in the thriving Arden Forest community with excellent visibility and access.