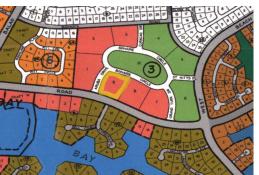

## Prime Commercial Opportunity In Arden Forest

Located on the highly sought-after Midshipman Road, this expansive 4.68-acre property offers...

Located on the highly sought-after Midshipman Road, this expansive 4.68-acre property offers endless potential for commercial development. Nestled in the heart of Arden Forest, this property combines strategic location, ample space, and zoning versatility, making it ideal for businesses seeking growth or investors looking for their next opportunity. Key Features:

Zoned Commercial: Perfect for retail, office spaces, or mixed-use development.

Expansive Lot Size: 4.68 acres provide flexibility for large-scale projects. Exceptional Location: Situated in the thriving Arden Forest community with excellent visibility and access.