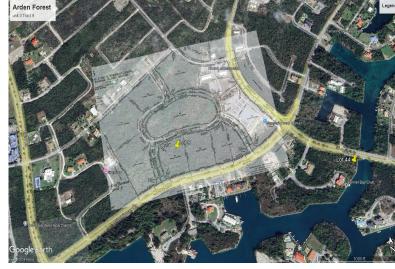

## Prime Commercial Opportunity In Arden Forest

Located on the highly sought-after Midshipman Road, this expansive 4.68-acre property offers...

Located on the highly sought-after Midshipman Road, this expansive 4.68-acre property offers endless potential for commercial development. Nestled in the heart of Arden Forest, this property combines strategic location, ample space, and zoning versatility, making it ideal for businesses seeking growth or investors looking for their next opportunity. Key Features:

Zoned Commercial: Perfect for retail, office spaces, or mixed-use development.

Expansive Lot Size: 4.68 acres provide flexibility for large-scale projects. Exceptional Location: Situated in the thriving Arden Forest community with excellent visibility and access.