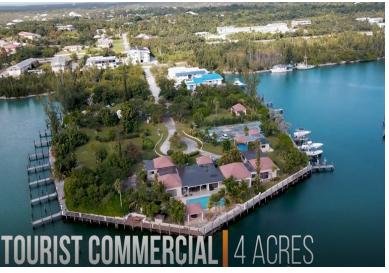

## Point Yacht Club

Grand Bahama Island Commercial Marina Hotel Opportunity Located 74 Nautical Miles from West Palm...

Located in the heart of Port Lucaya Tourist area only 74 Nautical Miles from Florida is Point Yacht Club. Point Yacht Club is in walking distance to Grand Lucayan Hotel and Port Lucaya Marketplace. The property is zoned Tourist Commercial and sits on a 4 acre penninsula with 50 dock slips, a 6,000 square foot main house, tennis court and 1,200 square foot guest quarters. Each slip can accommodate a 50 foot boat. This is a unique opportunity to build a condo hotel or rental units on this prime property. Point Yacht Club entrance is Bell Channel which has deep water for large yachts. The owner of Point Yacht Club has obtained permission to build an income producing boat storage on the property and the materials are on the island. The property is Exclusively Listed by James Sarles Realty f...read more on our website.