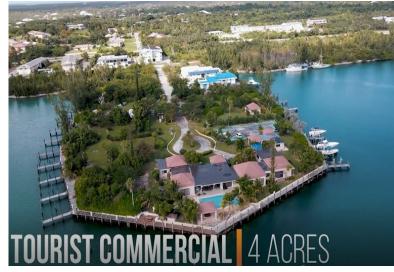

## Point Yacht Club

Grand Bahama Island Commercial Marina Hotel Opportunity Located 74 Nautical Miles from West Palm...

Located in the heart of Port Lucaya Tourist area only 74 Nautical Miles from Florida is Point Yacht Club. Point Yacht Club is in walking distance to Grand Lucayan Hotel and Port Lucaya Marketplace. The property is zoned Tourist Commercial and sits on a 4 acre penninsula with 50 dock slips, a 6,000 square foot main house, tennis court and 1,200 square foot guest quarters. Each slip can accommodate a 50 foot boat. This is a unique opportunity to build a condo hotel or rental units on this prime property. Point Yacht Club entrance is Bell Channel which has deep water for large yachts. The owner of Point Yacht Club has obtained permission to build an income producing boat storage on the property and the materials are on the island. The property is Exclusively Listed by James Sarles Realty f...read more on our website.