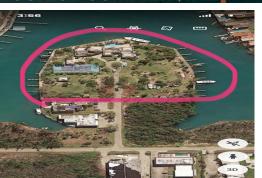

## Point Yacht Club

Grand Bahama Island Commercial Marina Hotel Opportunity Located 74 Nautical Miles from West Palm...

Located in the heart of Port Lucaya Tourist area only 74 Nautical Miles from Florida is Point Yacht Club. Point Yacht Club is in walking distance to Grand Lucayan Hotel and Port Lucaya Marketplace. The property is zoned Tourist Commercial and sits on a 4 acre penninsula with 50 dock slips, a 6,000 square foot main house, tennis court and 1,200 square foot guest quarters. Each slip can accommodate a 50 foot boat. This is a unique opportunity to build a condo hotel or rental units on this prime property. Point Yacht Club entrance is Bell Channel which has deep water for large yachts. The owner of Point Yacht Club has obtained permission to build an income producing boat storage on the property and the materials are on the island. The property is Exclusively Listed by James Sarles Realty f...read more on our website.