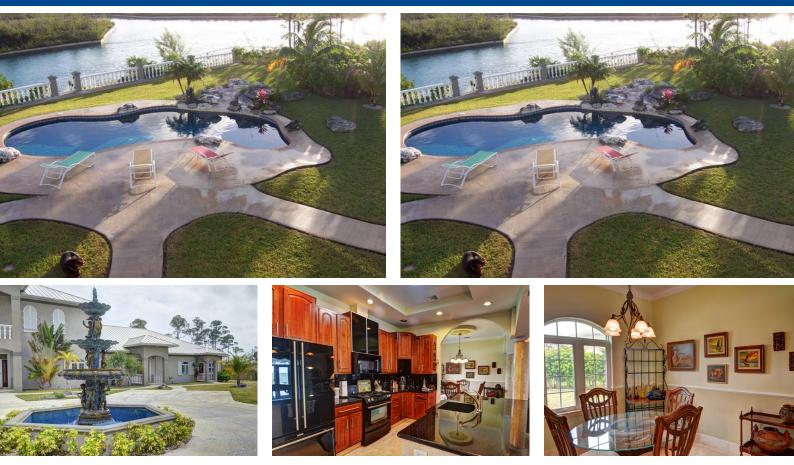

## Amazing Rental Property for the Executive Group or Family

This home is a 3,100 sq ft. single level residence with entry, living room, dining area, fully equipped kitchen and laundry room. There are 3-bedrooms and 2-baths.

The kitchen is furnished with black glass Jenn-Aire appliances and black galaxy granite counter-tops. The large living room has a 14ft pan ceiling. The top tier of the ceiling (4.5 ft. height x 80ft circumference) has an exquisite original hand painted mural of a Bahamian garden scene by international renowned muralist, Cheryl Mann Hardin.

Glass doors lead out to a full length 61-foot deck with an outdoor k...read more on our website.

Bedrooms: 3 Bathrooms: 2 Lot Size: 1 acre Living Area: 3100 Maint. Fees: N/A Subdivision: Colony Bay Features: Canal Front, Dock, Enclosed Yard, Furnished, Garden, Gated, Pool, Turnkey