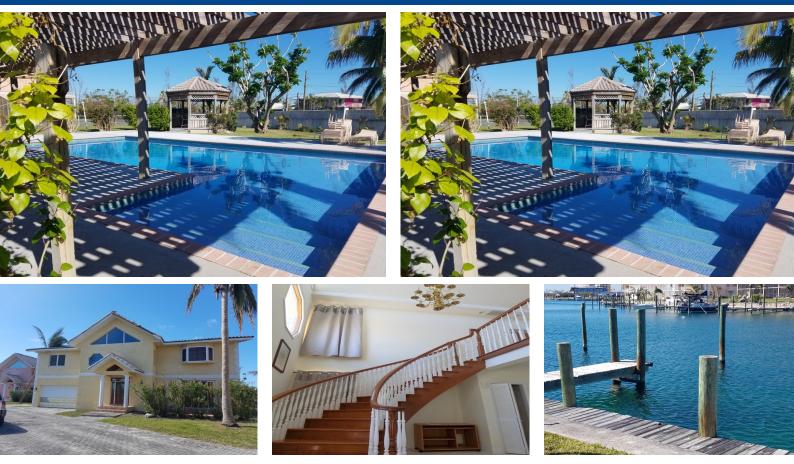

## Elegant Split Level family rental with lots of outdoor space

This elegant and spacious executive rental home in Waters Edge Gated Canal front community with pool, tennis courts and available dockage is offered furnished and unbeatable value even for today's market. Two car garage, lots of outdoor space, beautiful views from every window and the white sandy beach steps away are only a few highlights to mention. Call Ina 242 727 0707 for an appointment to view! ....read more on our website.

Bedrooms: 4 Bathrooms: 3 Living Area: 3200 sqft Maint. Fees: 1100/month including hurricane insurance, water, pool, and ground maintenance. Dockage is a separate fee. Subdivision: Bahama Terrace Features: Beach access, Canal Front, Dock, Furnished, Garden, Gated, Pool, Tennis Court