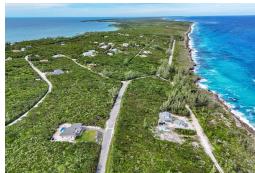

## OCEAN DRIVE, RAINBOW BAY, Rainbow Bay, Eleuthera

Located in the sought-after Rainbow Bay community in Eleuthera, this stunning lot offers fantastic...

Located in the sought-after Rainbow Bay community in Eleuthera, this stunning lot offers fantastic ocean views and exceptional potential for both personal and investment use. Perfectly positioned near the island's pristine beaches, local restaurants, and airports, the property is an ideal location for building a vacation home or your second home. With its captivating views and desirable location, this lot presents a rare opportunity to enjoy the beauty of Eleuthera while generating income from one of the Bahamas' most admired vacation destinations. Peaceful and private, Rainbow Bay is well positioned for exploring Eleuthera and traveling in and out of the international airport located in Governors Harbour or North Eleuthera....read more on our website.

Bedrooms: 0 Bathrooms: 0

Lot Size: 10000 OCEAN DRIVE, RAINBOW BAY, Subdivision: Rainbow Bay Rainbow Bay, Eleuthera Features: Easy Access, Phone:

None, Road - Paved,

View - Ocean

JAMES SARLES

\$65.000 ID# M60176 View Online www.sarlesrealty.com