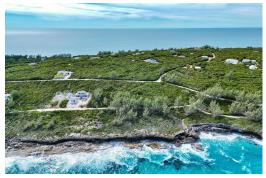

## OCEAN DRIVE, RAINBOW BAY, Rainbow Bay, Eleuthera

Located in the sought-after Rainbow Bay community in Eleuthera, this stunning lot offers fantastic...

Located in the sought-after Rainbow Bay community in Eleuthera, this stunning lot offers fantastic ocean views and exceptional potential for both personal and investment use. Perfectly positioned near the island's pristine beaches, local restaurants, and airports, the property is an ideal location for building a vacation home or your second home. With its captivating views and desirable location, this lot presents a rare opportunity to enjoy the beauty of Eleuthera while generating income from one of the Bahamas' most admired vacation destinations. Peaceful and private, Rainbow Bay is well positioned for exploring Eleuthera and traveling in and out of the international airport located in Governors Harbour or North Eleuthera....read more on our website.

Bedrooms: 0 Bathrooms: 0

Lot Size: 10000 OCEAN DRIVE, RAINBOW BAY, Subdivision: Rainbow Bay Rainbow Bay, Eleuthera Features: Easy Access, Phone:

None, Road - Paved,

View - Ocean

JAMES SARLES

\$65.000 ID# M60176 View Online www.sarlesrealty.com