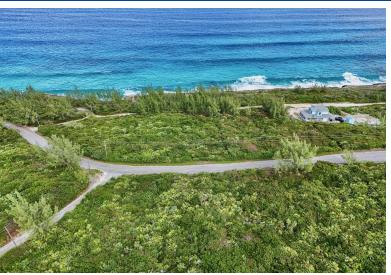

## OCEAN DRIVE, RAINBOW BAY, Rainbow Bay, Eleuthera

Located in the sought-after Rainbow Bay community in Eleuthera, this stunning lot offers fantastic...

Located in the sought-after Rainbow Bay community in Eleuthera, this stunning lot offers fantastic ocean views and exceptional potential for both personal and investment use. Perfectly positioned near the island's pristine beaches, local restaurants, and airports, the property is an ideal location for building a vacation home or your second home. With its captivating views and desirable location, this lot presents a rare opportunity to enjoy the beauty of Eleuthera while generating income from one of the Bahamas' most admired vacation destinations. Peaceful and private, Rainbow Bay is well positioned for exploring Eleuthera and traveling in and out of the international airport located in Governors Harbour or North Eleuthera....read more on our website.

Bedrooms: 0 Bathrooms: 0

Lot Size: 10000 OCEAN DRIVE, RAINBOW BAY, Subdivision: Rainbow Bay Rainbow Bay, Eleuthera Features: Easy Access, Phone:

None, Road - Paved,

View - Ocean

JAMES SARLES

\$65.000 ID# M60176 View Online www.sarlesrealty.com