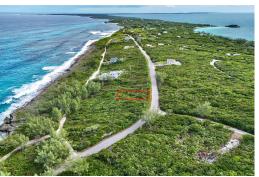

## OCEAN DRIVE, RAINBOW BAY, Rainbow Bay, Eleuthera

Located in the sought-after Rainbow Bay community in Eleuthera, this stunning lot offers fantastic...

Located in the sought-after Rainbow Bay community in Eleuthera, this stunning lot offers fantastic ocean views and exceptional potential for both personal and investment use. Perfectly positioned near the island's pristine beaches, local restaurants, and airports, the property is an ideal location for building a vacation home or your second home. With its captivating views and desirable location, this lot presents a rare opportunity to enjoy the beauty of Eleuthera while generating income from one of the Bahamas' most admired vacation destinations. Peaceful and private, Rainbow Bay is well positioned for exploring Eleuthera and traveling in and out of the international airport located in Governors Harbour or North Eleuthera....read more on our website.

Bedrooms: 0 Bathrooms: 0

Lot Size: 10000 OCEAN DRIVE, RAINBOW BAY, Subdivision: Rainbow Bay Rainbow Bay, Eleuthera Features: Easy Access, Phone:

None, Road - Paved,

View - Ocean

JAMES SARLES

\$65.000 ID# M60176 View Online www.sarlesrealty.com