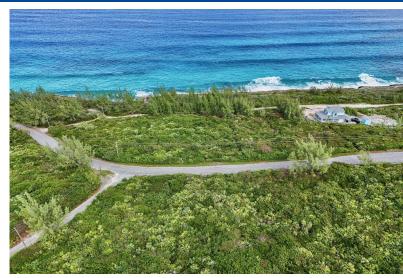

## OCEAN DRIVE, RAINBOW BAY, Rainbow Bay, Eleuthera

Located in the sought-after Rainbow Bay community in Eleuthera, this stunning lot offers fantastic...

Located in the sought-after Rainbow Bay community in Eleuthera, this stunning lot offers fantastic ocean views and exceptional potential for both personal and investment use. Perfectly positioned near the island's pristine beaches, local restaurants, and airports, the property is an ideal location for building a vacation home or your second home. With its captivating views and desirable location, this lot presents a rare opportunity to enjoy the beauty of Eleuthera while generating income from one of the Bahamas' most admired vacation destinations. Peaceful and private, Rainbow Bay is well positioned for exploring Eleuthera and traveling in and out of the international airport located in Governors Harbour or North Eleuthera....read more on our website.

Bedrooms: 0 Bathrooms: 0

Lot Size: 10000 OCEAN DRIVE, RAINBOW BAY, Subdivision: Rainbow Bay Rainbow Bay, Eleuthera Features: Easy Access, Phone:

None, Road - Paved,

View - Ocean

JAMES SARLES

\$65.000 ID# M60176 View Online www.sarlesrealty.com