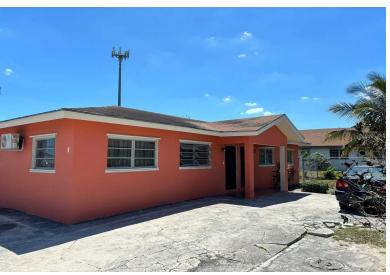

## VER GATES DRIVE, Carmichael Road, New Providence/Par

Explore this outstanding investment opportunity at Lot 2 Silver Gates Drive with our attractive...

Explore this outstanding investment opportunity at Lot 2 Silver Gates Drive with our attractive duplex listed for sale. Each side of this meticulously maintained property offers two spacious bedrooms and one modern bathroom, all fully tiled for effortless upkeep. Residents will appreciate the comfort provided by each unit, supplemented by two split air conditioning units. The units come unfurnished, allowing for personalization to suit your preferences. Currently rented at \$825 per month per side, this duplex presents a lucrative income-generating opportunity from the outset. Don't miss your chance to own this profitable piece of real estate in a desirable location on Silver Gates Drive!...read more on our website.

Bedrooms: 4
Bathrooms: 2
Lot Size: 5525

Subdivision: Carmichael

LOT 2, SILVER GATES DRIVE,
Carmichael Road, New
Providence/Paradise Island

Features: Can Be Rented,

Family Oriented, Fully Fenced, Highway Access,