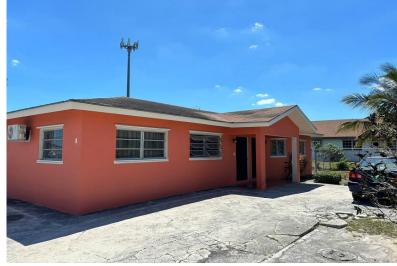

## VER GATES DRIVE, Carmichael Road, New Providence/Par

Explore this outstanding investment opportunity at Lot 2 Silver Gates Drive with our attractive...

Explore this outstanding investment opportunity at Lot 2 Silver Gates Drive with our attractive duplex listed for sale. Each side of this meticulously maintained property offers two spacious bedrooms and one modern bathroom, all fully tiled for effortless upkeep. Residents will appreciate the comfort provided by each unit, supplemented by two split air conditioning units. The units come unfurnished, allowing for personalization to suit your preferences. Currently rented at \$825 per month per side, this duplex presents a lucrative income-generating opportunity from the outset. Don't miss your chance to own this profitable piece of real estate in a desirable location on Silver Gates Drive!...read more on our website.

Bedrooms: 4
Bathrooms: 2
Lot Size: 5525

Subdivision: Carmichael

LOT 2, SILVER GATES DRIVE,
Carmichael Road, New
Providence/Paradise Island

Features: Can Be Rented,

Family Oriented, Fully Fenced, Highway Access,