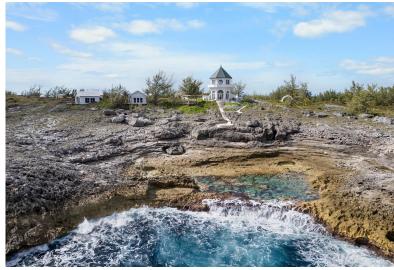

## OCEAN TALLY ESTATES, Whale Point, Eleuthera

Welcome to Ocean Tally Estate, a remarkable property that blends breathtaking natural beauty with...

Welcome to Ocean Tally Estate, a remarkable property that blends breathtaking natural beauty with island elegance. Perched on 5.4 acres in Whale Point, Eleuthera, this extraordinary estate offers 500 feet of Atlantic Ocean frontage, where stunning sunrises illuminate dramatic east-facing cliffs. Whether envisioned as a luxurious private retreat or a boutique hospitality business, Ocean Tally presents an unparalleled opportunity. The estate includes three charming king suite cottages, each offering 760 square feet of comfort, with complete with ensuite bathrooms, decks, and panoramic ocean views from every window. These cottages provide the perfect blend of privacy and luxury for guests or residents. The centerpiece of Ocean Tally is the main dining and bar area, ideal for entertaining fami...read more on our website.