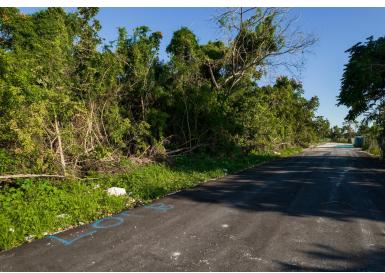

## ELLOT ROAD, Gladstone Road, New Providence/Paradise Isl

Discover an exceptional investment opportunity in Western Nassau. This spacious multi-family lot...

Discover an exceptional investment opportunity in Western Nassau. This spacious multi-family lot presents endless possibilities for astute or beginning investors. The lot offers 8,875 square feet of prime real estate, ripe for development. Whether you're envisioning a modern apartment complex or townhomes, this versatile lot is the perfect foundation for your vision. Adjacent lots are available for purchase, offering the unique opportunity to combine lots and unlock even greater development potential. Bellot Road is conveniently located near lots of options for shopping, schooling, entertainment and dining which all bodes well for great community living and substantial returns. Don't miss outâ€"seize the opportunity today to secure a piece of Nassau's dwindling supply of real estate....read more on our website.

Bedrooms: 0 Bathrooms: 0

Lot Size: 8875 BELLOT ROAD, Gladstone Road, Subdivision: Gladstone New Providence/Paradise Island Road Phone:

Features: Can Be Rented, None, Shopping Nearby

\$145.000 ID# M57161 View Online www.sarlesrealty.com