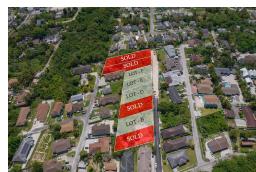

## ELLOT ROAD, Gladstone Road, New Providence/Paradise Isl

Discover an exceptional investment opportunity in Western Nassau. This spacious multi-family lot...

Discover an exceptional investment opportunity in Western Nassau. This spacious multi-family lot presents endless possibilities for astute or beginning investors. The lot offers 8,875 square feet of prime real estate, ripe for development. Whether you're envisioning a modern apartment complex or townhomes, this versatile lot is the perfect foundation for your vision. Adjacent lots are available for purchase, offering the unique opportunity to combine lots and unlock even greater development potential. Bellot Road is conveniently located near lots of options for shopping, schooling, entertainment and dining which all bodes well for great community living and substantial returns. Don't miss outâ€"seize the opportunity today to secure a piece of Nassau's dwindling supply of real estate....read more on our website.

Bedrooms: 0 Bathrooms: 0

Lot Size: 8875 BELLOT ROAD, Gladstone Road, Subdivision: Gladstone New Providence/Paradise Island Road Phone:

Features: Can Be Rented, None, Shopping Nearby

\$145.000 ID# M57161 View Online www.sarlesrealty.com