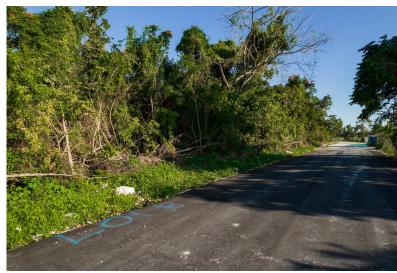

## ELLOT ROAD, Gladstone Road, New Providence/Paradise Isl

Discover an exceptional investment opportunity in Western Nassau. This spacious multi-family lot...

Discover an exceptional investment opportunity in Western Nassau. This spacious multi-family lot presents endless possibilities for astute or beginning investors. The lot offers 8,875 square feet of prime real estate, ripe for development. Whether you're envisioning a modern apartment complex or townhomes, this versatile lot is the perfect foundation for your vision. Adjacent lots are available for purchase, offering the unique opportunity to combine lots and unlock even greater development potential. Bellot Road is conveniently located near lots of options for shopping, schooling, entertainment and dining which all bodes well for great community living and substantial returns. Don't miss outâ€"seize the opportunity today to secure a piece of Nassau's dwindling supply of real estate....read more on our website.

Bedrooms: 0 Bathrooms: 0

Lot Size: 8875 BELLOT ROAD, Gladstone Road, Subdivision: Gladstone New Providence/Paradise Island Road Phone:

Features: Can Be Rented, None, Shopping Nearby

\$145.000 ID# M57161 View Online www.sarlesrealty.com