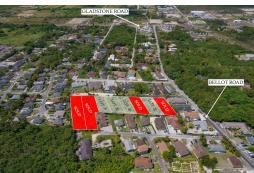

## ELLOT ROAD, Gladstone Road, New Providence/Paradise Isl

Discover an exceptional investment opportunity in Western Nassau. This spacious multi-family lot...

Discover an exceptional investment opportunity in Western Nassau. This spacious multi-family lot presents endless possibilities for astute or beginning investors. The lot offers 8,875 square feet of prime real estate, ripe for development. Whether you're envisioning a modern apartment complex or townhomes, this versatile lot is the perfect foundation for your vision. Adjacent lots are available for purchase, offering the unique opportunity to combine lots and unlock even greater development potential. Bellot Road is conveniently located near lots of options for shopping, schooling, entertainment and dining which all bodes well for great community living and substantial returns. Don't miss outâ€"seize the opportunity today to secure a piece of Nassau's dwindling supply of real estate....read more on our website.

Bedrooms: 0 Bathrooms: 0

Lot Size: 8875 BELLOT ROAD, Gladstone Road, Subdivision: Gladstone New Providence/Paradise Island Road Phone:

Features: Can Be Rented, None, Shopping Nearby

\$145.000 ID# M57161 View Online www.sarlesrealty.com