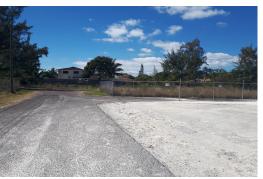

## LARIDGE SUBDIVISION, Yamacraw, New Providence/Parac

Lot 15 is a 11,256 square foot lot is located in the gated community of John Claridge Sub-division...

Lot 15 is a 11,256 square foot lot is located in the gated community of John Claridge Sub-division off the main Yamacraw Road (in the East), just up from Treasure Cove subdivision. All utilities are in and the lot is zoned for single family. This good size lot is just minutes away from the beach, shopping plazas, local eateries, near Treasure Cove, Palm Cay, Port New Providence subdivisions and is an ideal investment for anyone looking to secure their future long term. Call us today for a showing!...read more on our website.

Bedrooms: 0
Bathrooms: 0

Lot Size: 11256

JOHN CLARIDGE SUBDIVISION,

Subdivision: Yamacraw Features: Fully Fenced

Yamacraw, New

Providence/Paradise Island

Phone:

\$158.000 ID# M52188 View Online www.sarlesrealty.com