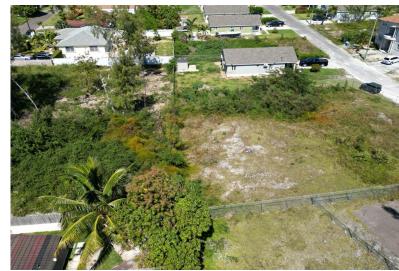

## LARIDGE SUBDIVISION, Yamacraw, New Providence/Parac

Lot 15 is a 11,256 square foot lot is located in the gated community of John Claridge Sub-division...

Lot 15 is a 11,256 square foot lot is located in the gated community of John Claridge Sub-division off the main Yamacraw Road (in the East), just up from Treasure Cove subdivision. All utilities are in and the lot is zoned for single family. This good size lot is just minutes away from the beach, shopping plazas, local eateries, near Treasure Cove, Palm Cay, Port New Providence subdivisions and is an ideal investment for anyone looking to secure their future long term. Call us today for a showing!...read more on our website.

Bedrooms: 0
Bathrooms: 0

Lot Size: 11256

JOHN CLARIDGE SUBDIVISION,

Subdivision: Yamacraw Features: Fully Fenced

Yamacraw, New

Providence/Paradise Island

Phone:

\$158.000 ID# M52188 View Online www.sarlesrealty.com