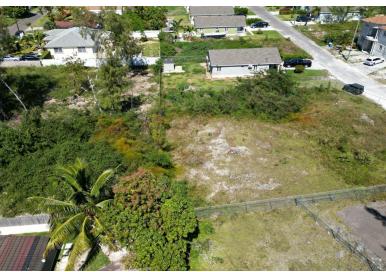

## LARIDGE SUBDIVISION, Yamacraw, New Providence/Parac

Lot 15 is a 11,256 square foot lot is located in the gated community of John Claridge Sub-division...

Lot 15 is a 11,256 square foot lot is located in the gated community of John Claridge Sub-division off the main Yamacraw Road (in the East), just up from Treasure Cove subdivision. All utilities are in and the lot is zoned for single family. This good size lot is just minutes away from the beach, shopping plazas, local eateries, near Treasure Cove, Palm Cay, Port New Providence subdivisions and is an ideal investment for anyone looking to secure their future long term. Call us today for a showing!...read more on our website.

Bedrooms: 0
Bathrooms: 0

Lot Size: 11256

JOHN CLARIDGE SUBDIVISION,

Subdivision: Yamacraw Features: Fully Fenced

Yamacraw, New

Providence/Paradise Island

Phone:

\$158.000 ID# M52188 View Online www.sarlesrealty.com