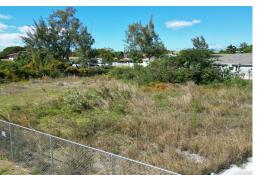

## LARIDGE SUBDIVISION, Yamacraw, New Providence/Parac

Lot 15 is a 11,256 square foot lot is located in the gated community of John Claridge Sub-division...

Lot 15 is a 11,256 square foot lot is located in the gated community of John Claridge Sub-division off the main Yamacraw Road (in the East), just up from Treasure Cove subdivision. All utilities are in and the lot is zoned for single family. This good size lot is just minutes away from the beach, shopping plazas, local eateries, near Treasure Cove, Palm Cay, Port New Providence subdivisions and is an ideal investment for anyone looking to secure their future long term. Call us today for a showing!...read more on our website.

Bedrooms: 0
Bathrooms: 0

Lot Size: 11256

JOHN CLARIDGE SUBDIVISION,

Subdivision: Yamacraw Features: Fully Fenced

Yamacraw, New

Providence/Paradise Island

Phone:

\$158.000 ID# M52188 View Online www.sarlesrealty.com