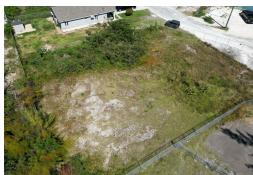

## LARIDGE SUBDIVISION, Yamacraw, New Providence/Parac

Lot 15 is a 11,256 square foot lot is located in the gated community of John Claridge Sub-division...

Lot 15 is a 11,256 square foot lot is located in the gated community of John Claridge Sub-division off the main Yamacraw Road (in the East), just up from Treasure Cove subdivision. All utilities are in and the lot is zoned for single family. This good size lot is just minutes away from the beach, shopping plazas, local eateries, near Treasure Cove, Palm Cay, Port New Providence subdivisions and is an ideal investment for anyone looking to secure their future long term. Call us today for a showing!...read more on our website.