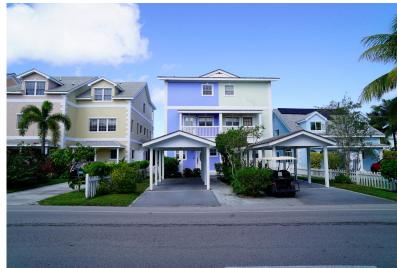

## NDYPORT DRIVE, West Bay Street, New Providence/Parad

This highly desirable Island chic 3 bed 4 bath Canal Front townhouse is available for rent....

This highly desirable Island chic 3 bed 4 bath Canal Front townhouse is available for rent. Beautifully appointed with hard wood floors, stainless steel appliances, and a Jacuzzi tub in the master bedroom. Take in scenic sunsets and sunrises on the spacious bedroom balconies overlooking the Sandyport canal. Make memories of island life on the patio with family and friends while grilling on the weekend....read more on our website.

Bedrooms: 3 Bathrooms: 3

181A SANDYPORT DRIVE, West

Bay Street, New Providence/Paradise Island

Security, Dock, Jetted

Bathtub

Lot Size: 2280 Subdivision: West Bay Features: 24 Hour Phone: