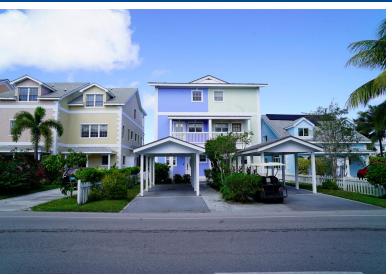

## NDYPORT DRIVE, West Bay Street, New Providence/Parad

This highly desirable Island chic 3 bed 4 bath Canal Front townhouse is available for rent....

This highly desirable Island chic 3 bed 4 bath Canal Front townhouse is available for rent. Beautifully appointed with hard wood floors, stainless steel appliances, and a Jacuzzi tub in the master bedroom. Take in scenic sunsets and sunrises on the spacious bedroom balconies overlooking the Sandyport canal. Make memories of island life on the patio with family and friends while grilling on the weekend....read more on our website.

Bedrooms: 3 Bathrooms: 3

181A SANDYPORT DRIVE, West

Bay Street, New Providence/Paradise Island

Security, Dock, Jetted

Bathtub

Lot Size: 2280 Subdivision: West Bay Features: 24 Hour Phone: