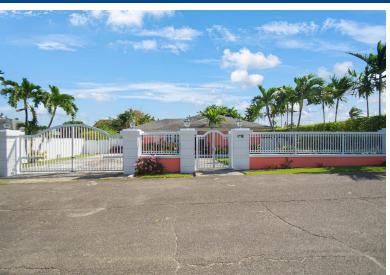

## ESTATES LOT #11, Eastern Road, New Providence/Paradis

Discover this elegant 3-bed, 2.5-bath gem nestled in a quiet, clean, and well-established...

Discover this elegant 3-bed, 2.5-bath gem nestled in a quiet, clean, and well-established community. This property perfectly blends comfort, style, and functionality, making it an ideal family home or investment opportunity. Step inside to a bright and inviting interior with high ceilings and an open-concept layout, seamlessly connecting the living, dining, and kitchen areas. The modern kitchen boasts ample counter space, making it perfect for cooking and entertaining. The spacious master suite is a sanctuary, complete with a walk-in closet, a luxurious en-suite bath, a jacuzzi tub, and a separate shower. The beautifully manicured yard welcomes with its lush greenery, and the enclosed yard ensures privacy. A large backyard offers endless possibilities, featuring a utility shed and plenty o...read more on our website.

Bedrooms: 3
Bathrooms: 2
Lot Size: 10400
Subdivision: Eastern Road
Features: Fully Fenced,
Fully Walled, Garden
Area, Hurricane Windows,
Impact Shutters, Jetted
Bathtub, Roll Down
Shutters, Stand-by
Generator, Unfurnished

BLAIR ESTATES LOT #11, Eastern Road, New Providence/Paradise Island Phone:

\$650.000 ID# M60119 View Online www.sarlesrealty.com