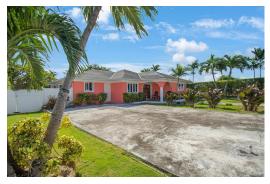

## ESTATES LOT #11, Eastern Road, New Providence/Paradis

Discover this elegant 3-bed, 2.5-bath gem nestled in a quiet, clean, and well-established...

Discover this elegant 3-bed, 2.5-bath gem nestled in a quiet, clean, and well-established community. This property perfectly blends comfort, style, and functionality, making it an ideal family home or investment opportunity. Step inside to a bright and inviting interior with high ceilings and an open-concept layout, seamlessly connecting the living, dining, and kitchen areas. The modern kitchen boasts ample counter space, making it perfect for cooking and entertaining. The spacious master suite is a sanctuary, complete with a walk-in closet, a luxurious en-suite bath, a jacuzzi tub, and a separate shower. The beautifully manicured yard welcomes with its lush greenery, and the enclosed yard ensures privacy. A large backyard offers endless possibilities, featuring a utility shed and plenty o...read more on our website.

Bedrooms: 3
Bathrooms: 2
Lot Size: 10400
Subdivision: Eastern Road
Features: Fully Fenced,
Fully Walled, Garden
Area, Hurricane Windows,
Impact Shutters, Jetted
Bathtub, Roll Down
Shutters, Stand-by
Generator, Unfurnished

BLAIR ESTATES LOT #11, Eastern Road, New Providence/Paradise Island Phone:

\$650.000 ID# M60119 View Online www.sarlesrealty.com