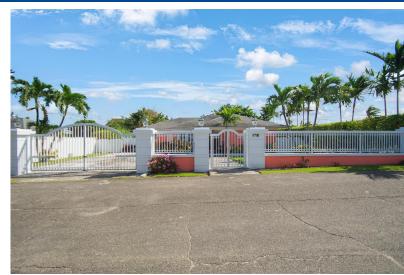

## ESTATES LOT #11, Eastern Road, New Providence/Paradis

Discover this elegant 3-bed, 2.5-bath gem nestled in a quiet, clean, and well-established...

Discover this elegant 3-bed, 2.5-bath gem nestled in a quiet, clean, and well-established community. This property perfectly blends comfort, style, and functionality, making it an ideal family home or investment opportunity. Step inside to a bright and inviting interior with high ceilings and an open-concept layout, seamlessly connecting the living, dining, and kitchen areas. The modern kitchen boasts ample counter space, making it perfect for cooking and entertaining. The spacious master suite is a sanctuary, complete with a walk-in closet, a luxurious en-suite bath, a jacuzzi tub, and a separate shower. The beautifully manicured yard welcomes with its lush greenery, and the enclosed yard ensures privacy. A large backyard offers endless possibilities, featuring a utility shed and plenty o...read more on our website.

Bedrooms: 3
Bathrooms: 2
Lot Size: 10400
Subdivision: Eastern Road
Features: Fully Fenced,
Fully Walled, Garden
Area, Hurricane Windows,
Impact Shutters, Jetted
Bathtub, Roll Down
Shutters, Stand-by
Generator, Unfurnished

BLAIR ESTATES LOT #11, Eastern Road, New Providence/Paradise Island Phone:

\$650.000 ID# M60119 View Online www.sarlesrealty.com