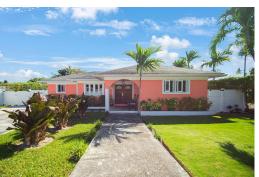

## ESTATES LOT #11, Eastern Road, New Providence/Paradis

Discover this elegant 3-bed, 2.5-bath gem nestled in a quiet, clean, and well-established...

Discover this elegant 3-bed, 2.5-bath gem nestled in a quiet, clean, and well-established community. This property perfectly blends comfort, style, and functionality, making it an ideal family home or investment opportunity. Step inside to a bright and inviting interior with high ceilings and an open-concept layout, seamlessly connecting the living, dining, and kitchen areas. The modern kitchen boasts ample counter space, making it perfect for cooking and entertaining. The spacious master suite is a sanctuary, complete with a walk-in closet, a luxurious en-suite bath, a jacuzzi tub, and a separate shower. The beautifully manicured yard welcomes with its lush greenery, and the enclosed yard ensures privacy. A large backyard offers endless possibilities, featuring a utility shed and plenty o...read more on our website.

Bedrooms: 3
Bathrooms: 2
Lot Size: 10400
Subdivision: Eastern Road
Features: Fully Fenced,
Fully Walled, Garden
Area, Hurricane Windows,
Impact Shutters, Jetted
Bathtub, Roll Down
Shutters, Stand-by
Generator, Unfurnished

BLAIR ESTATES LOT #11, Eastern Road, New Providence/Paradise Island Phone:

\$650.000 ID# M60119 View Online www.sarlesrealty.com