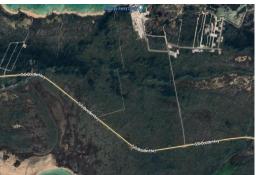

## RED BAYS, ABACO, Marsh Harbour, Abaco

Don't miss out on this 10 acre investment opportunity in Abaco just 15 minutes away from...

Don't miss out on this 10 acre investment opportunity in Abaco just 15 minutes away from Marsh Harbour's Leonard Thompson International Airport. Ideally located midway between Marsh Harbour and Treasure Cay, this property is about 1/2 a mile South of the new Red Bay Ferry Dock Terminal and the upcoming Red Bay Marina and Yacht Club Development....read more on our website.