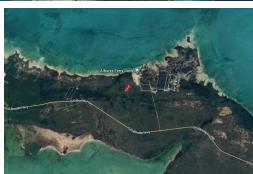

## RED BAYS, ABACO, Marsh Harbour, Abaco

Don't miss out on this 10 acre investment opportunity in Abaco just 15 minutes away from...

Don't miss out on this 10 acre investment opportunity in Abaco just 15 minutes away from Marsh Harbour's Leonard Thompson International Airport. Ideally located midway between Marsh Harbour and Treasure Cay, this property is about 1/2 a mile South of the new Red Bay Ferry Dock Terminal and the upcoming Red Bay Marina and Yacht Club Development....read more on our website.