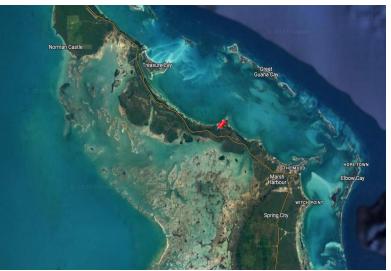

## RED BAYS, ABACO, Marsh Harbour, Abaco

Don't miss out on this 10 acre investment opportunity in Abaco just 15 minutes away from...

Don't miss out on this 10 acre investment opportunity in Abaco just 15 minutes away from Marsh Harbour's Leonard Thompson International Airport. Ideally located midway between Marsh Harbour and Treasure Cay, this property is about 1/2 a mile South of the new Red Bay Ferry Dock Terminal and the upcoming Red Bay Marina and Yacht Club Development....read more on our website.