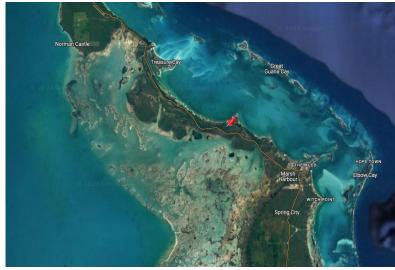

## RED BAYS, ABACO, Marsh Harbour, Abaco

Don't miss out on this 10 acre investment opportunity in Abaco just 15 minutes away from...

Don't miss out on this 10 acre investment opportunity in Abaco just 15 minutes away from Marsh Harbour's Leonard Thompson International Airport. Ideally located midway between Marsh Harbour and Treasure Cay, this property is about 1/2 a mile South of the new Red Bay Ferry Dock Terminal and the upcoming Red Bay Marina and Yacht Club Development....read more on our website.