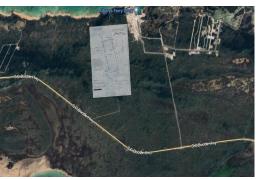

## RED BAYS, ABACO, Marsh Harbour, Abaco

Don't miss out on this 10 acre investment opportunity in Abaco just 15 minutes away from...

Don't miss out on this 10 acre investment opportunity in Abaco just 15 minutes away from Marsh Harbour's Leonard Thompson International Airport. Ideally located midway between Marsh Harbour and Treasure Cay, this property is about 1/2 a mile South of the new Red Bay Ferry Dock Terminal and the upcoming Red Bay Marina and Yacht Club Development....read more on our website.