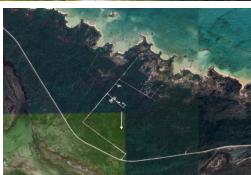

## B1 113 PATCHWORK ACREAGE, Turtle Rocks, Abaco

A rare opportunity to purchase a +- 91.60 acre development parcel. Perfectly located between Marsh...

A rare opportunity to purchase a +- 91.60 acre development parcel. Perfectly located between Marsh Harbour and Treasure Cay. The perimeter of the property on three sides is bounded by a road and BPL power. The parcel has exceptional topography with gradual sloping hills with ridge top views, of both the Marls and the Sea of Abaco. Conveniently situated just off the S.C. Bootle Highway. This is prime opportunity for a developer to create a planned community....read more on our website.