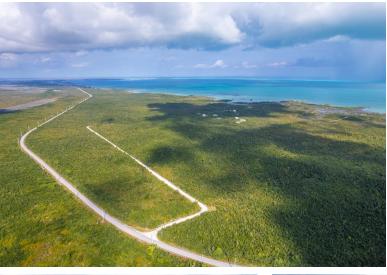

## B1 113 PATCHWORK ACREAGE, Turtle Rocks, Abaco

A rare opportunity to purchase a +- 91.60 acre development parcel. Perfectly located between Marsh...

A rare opportunity to purchase a +- 91.60 acre development parcel. Perfectly located between Marsh Harbour and Treasure Cay. The perimeter of the property on three sides is bounded by a road and BPL power. The parcel has exceptional topography with gradual sloping hills with ridge top views, of both the Marls and the Sea of Abaco. Conveniently situated just off the S.C. Bootle Highway. This is prime opportunity for a developer to create a planned community....read more on our website.