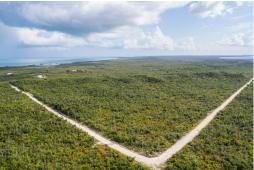

## B1 113 PATCHWORK ACREAGE, Turtle Rocks, Abaco

A rare opportunity to purchase a +- 91.60 acre development parcel. Perfectly located between Marsh...

A rare opportunity to purchase a +- 91.60 acre development parcel. Perfectly located between Marsh Harbour and Treasure Cay. The perimeter of the property on three sides is bounded by a road and BPL power. The parcel has exceptional topography with gradual sloping hills with ridge top views, of both the Marls and the Sea of Abaco. Conveniently situated just off the S.C. Bootle Highway. This is prime opportunity for a developer to create a planned community....read more on our website.