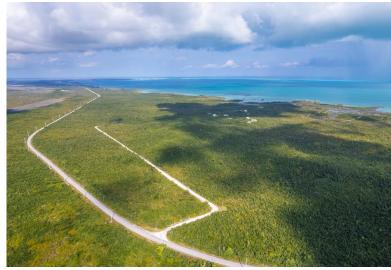

## B1 113 PATCHWORK ACREAGE, Turtle Rocks, Abaco

A rare opportunity to purchase a +- 91.60 acre development parcel. Perfectly located between Marsh...

A rare opportunity to purchase a +- 91.60 acre development parcel. Perfectly located between Marsh Harbour and Treasure Cay. The perimeter of the property on three sides is bounded by a road and BPL power. The parcel has exceptional topography with gradual sloping hills with ridge top views, of both the Marls and the Sea of Abaco. Conveniently situated just off the S.C. Bootle Highway. This is prime opportunity for a developer to create a planned community....read more on our website.