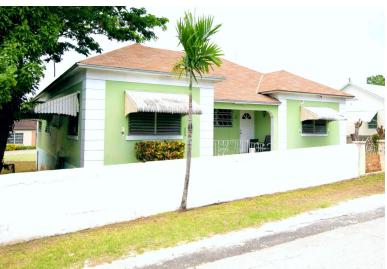

## SHIRLEA SU, Other New Providence/Nassau, New Providence

Situated on two streets, Shirlea Road and Essex Street, this historic Bahamian home, like an...

Situated on two streets, Shirlea Road and Essex Street, this historic Bahamian home, like an Embassy on a hill, has produced not just one NBA Champion but two and counting. Michael " Sweet Bells― Thompson of the Los Angeles Lakers and reigning champion Clay Thompson can attest to the nurturing received in this champion homestead in a serene Bahamian neighbourhood that has quick access to commercial sites on Shirley Street and near to down town Nassau. This 3 bed room 2 bath main home is well constructed with a solid foundation and elevation. It is not prone to flooding and has access from both sides. It also has another building separate from the main house that is used for a home business and has produced rich cultural expressions of our heritage. This property is a breeding ground fo...read more on our website.

Bedrooms: 3 Bathrooms: 2 Lot Size: 8000

LOT 6, BLOCK 3 SHIRLEA SU, Subdivision: Other New Other New Providence/Nassau, New Providence/Paradise Island

Features: Fully Fenced

Providence/Nassau

Phone:

**\$335.000 ID# M60136** View Online www.sarlesrealty.com