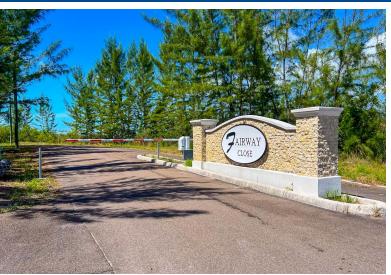

## FAIRWAY CLOSE, Coral Harbour, New Providence/Paradis

Discover the perfect opportunity for investment at Fairway Close, an exclusive community nestled in...

Discover the perfect opportunity for investment at Fairway Close, an exclusive community nestled in the heart of Coral Harbour. These prime single family lots are ideally situated within walking distance to pristine beaches, offering a tranquil lifestyle combined with convenience. Lot 8 is 7,215 square feet. Enjoy easy access to essential amenities, including schools, shopping centers, and the airport, all just a short drive away. Each lot is equipped with essential utilities, ensuring a seamless building experience. Safety and privacy are paramount, as the community is gated and secure, providing peace of mind for residents and investors alike. Phase 1 has already sold out and we are introducing Phase 2! Whether you're looking to build a home or create a vibrant community, Fairway Close...read more on our website.

Bedrooms: 0
Bathrooms: 0
Lot Size: 7215
Subdivision: Coral Harbour
Features: Easy Access,
Family Oriented, Gated
Community, None, Pets
Allowed, Quiet Area,

Road - Paved, Treed Lot

LOT 8, FAIRWAY CLOSE, Coral bour Harbour, New
, Providence/Paradise Island hone: