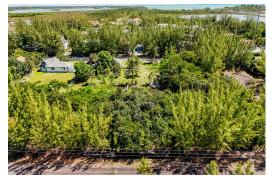

## FAIRWAY CLOSE, Coral Harbour, New Providence/Paradis

Discover the perfect opportunity for investment at Fairway Close, an exclusive community nestled in...

Discover the perfect opportunity for investment at Fairway Close, an exclusive community nestled in the heart of Coral Harbour. These prime single family lots are ideally situated within walking distance to pristine beaches, offering a tranquil lifestyle combined with convenience. Lot 8 is 7,215 square feet. Enjoy easy access to essential amenities, including schools, shopping centers, and the airport, all just a short drive away. Each lot is equipped with essential utilities, ensuring a seamless building experience. Safety and privacy are paramount, as the community is gated and secure, providing peace of mind for residents and investors alike. Phase 1 has already sold out and we are introducing Phase 2! Whether you're looking to build a home or create a vibrant community, Fairway Close...read more on our website.

Bedrooms: 0
Bathrooms: 0
Lot Size: 7215
Subdivision: Coral Harbour
Features: Easy Access,
Family Oriented, Gated
Community, None, Pets
Allowed, Quiet Area,

Road - Paved, Treed Lot

LOT 8, FAIRWAY CLOSE, Coral bour Harbour, New
, Providence/Paradise Island hone: