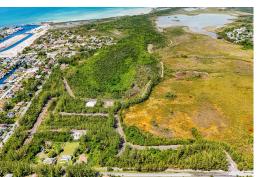

## FAIRWAY CLOSE, Coral Harbour, New Providence/Paradis

Discover the perfect opportunity for investment at Fairway Close, an exclusive community nestled in...

Discover the perfect opportunity for investment at Fairway Close, an exclusive community nestled in the heart of Coral Harbour. These prime single family lots are ideally situated within walking distance to pristine beaches, offering a tranquil lifestyle combined with convenience. Lot 8 is 7,215 square feet. Enjoy easy access to essential amenities, including schools, shopping centers, and the airport, all just a short drive away. Each lot is equipped with essential utilities, ensuring a seamless building experience. Safety and privacy are paramount, as the community is gated and secure, providing peace of mind for residents and investors alike. Phase 1 has already sold out and we are introducing Phase 2! Whether you're looking to build a home or create a vibrant community, Fairway Close...read more on our website.

Bedrooms: 0
Bathrooms: 0
Lot Size: 7215
Subdivision: Coral Harbour
Features: Easy Access,
Family Oriented, Gated
Community, None, Pets
Allowed, Quiet Area,

Road - Paved, Treed Lot

LOT 8, FAIRWAY CLOSE, Coral bour Harbour, New
, Providence/Paradise Island hone: