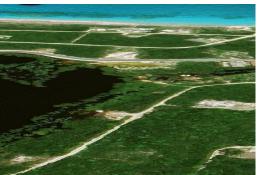

## BAHAMA SOUND, Bahama Sound, Exuma & Exuma (

This stunning 10,000 sqft hilltop vacant parcel offers breathtaking views overlooking the serene...

This stunning 10,000 sqft hilltop vacant parcel offers breathtaking views overlooking the serene waters of Grog Pond. Enjoy a full 360-degree panorama that includes the majestic North and South Seas as well as the vibrant cityscape. Centrally located between the airport and Sandals, this prime location is just a 2-minute drive from grocery stores and beautiful beaches. Nestled in the peaceful and tranquil area of Bahama Sound Number 9, off the main Forest Road, this parcel is perfect for building condos, townhouses, or cottage. Embrace the opportunity to relax and unwind while savoring your magnificent views....read more on our website.