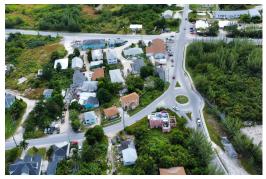

## FOREST DRIVE, DUNDAS TOWN, Marsh Harbour, Abaco

Discover the endless possibilities with this multi-family fixer-upper, ideally located in a prime...

Discover the endless possibilities with this multi-family fixer-upper, ideally located in a prime residential neighborhood within a thriving commercial area. This split-level property features two separate units: a spacious 3-bedroom, 2-bath main home and an additional 2-bedroom, 1-bath unit, offering flexibility for both living and investment opportunities. Set on a 15,796 sq ft corner lot at Forrest Drive and Crockett Drive, the property provides ample space for creative renovations, expansion, or future development. With 1,444 sq ft of interior space, this home is ready for a visionary touch to unlock its full potential. Positioned in a dynamic and convenient location, this offering of lot 42 & 43 Dundas Town is perfect for those seeking to invest or build in a sought-after area. Don'...read more on our website.

Bedrooms: 5
Bathrooms: 3
Lot Size: 15796
Subdivision: Marsh

Subdivision: Marsh
Harbour

FOREST DRIVE, DUNDAS
TOWN, Marsh Harbour, Abaco
Phone:

Features: Central location, None, Road - Paved, Shopping Nearby