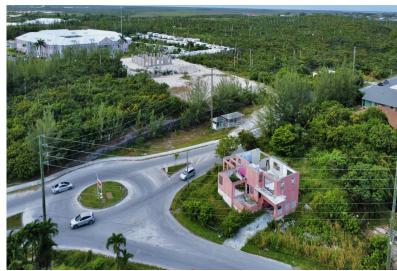

## FOREST DRIVE, DUNDAS TOWN, Marsh Harbour, Abaco

Discover the endless possibilities with this multi-family fixer-upper, ideally located in a prime...

Discover the endless possibilities with this multi-family fixer-upper, ideally located in a prime residential neighborhood within a thriving commercial area. This split-level property features two separate units: a spacious 3-bedroom, 2-bath main home and an additional 2-bedroom, 1-bath unit, offering flexibility for both living and investment opportunities. Set on a 15,796 sq ft corner lot at Forrest Drive and Crockett Drive, the property provides ample space for creative renovations, expansion, or future development. With 1,444 sq ft of interior space, this home is ready for a visionary touch to unlock its full potential. Positioned in a dynamic and convenient location, this offering of lot 42 & 43 Dundas Town is perfect for those seeking to invest or build in a sought-after area. Don'...read more on our website.

Bedrooms: 5
Bathrooms: 3
Lot Size: 15796
Subdivision: Marsh

Subdivision: Marsh
Harbour

FOREST DRIVE, DUNDAS
TOWN, Marsh Harbour, Abaco
Phone:

Features: Central location, None, Road - Paved, Shopping Nearby