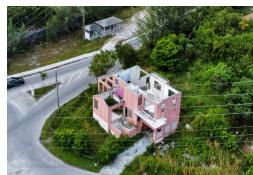

## FOREST DRIVE, DUNDAS TOWN, Marsh Harbour, Abaco

Discover the endless possibilities with this multi-family fixer-upper, ideally located in a prime...

Discover the endless possibilities with this multi-family fixer-upper, ideally located in a prime residential neighborhood within a thriving commercial area. This split-level property features two separate units: a spacious 3-bedroom, 2-bath main home and an additional 2-bedroom, 1-bath unit, offering flexibility for both living and investment opportunities. Set on a 15,796 sq ft corner lot at Forrest Drive and Crockett Drive, the property provides ample space for creative renovations, expansion, or future development. With 1,444 sq ft of interior space, this home is ready for a visionary touch to unlock its full potential. Positioned in a dynamic and convenient location, this offering of lot 42 & 43 Dundas Town is perfect for those seeking to invest or build in a sought-after area. Don'...read more on our website.