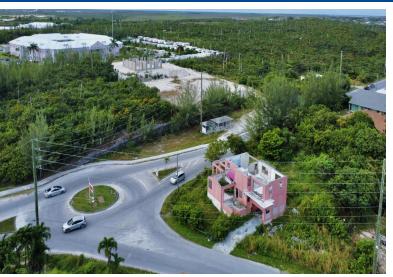

## FOREST DRIVE, DUNDAS TOWN, Marsh Harbour, Abaco

Discover the endless possibilities with this multi-family fixer-upper, ideally located in a prime...

Discover the endless possibilities with this multi-family fixer-upper, ideally located in a prime residential neighborhood within a thriving commercial area. This split-level property features two separate units: a spacious 3-bedroom, 2-bath main home and an additional 2-bedroom, 1-bath unit, offering flexibility for both living and investment opportunities. Set on a 15,796 sq ft corner lot at Forrest Drive and Crockett Drive, the property provides ample space for creative renovations, expansion, or future development. With 1,444 sq ft of interior space, this home is ready for a visionary touch to unlock its full potential. Positioned in a dynamic and convenient location, this offering of lot 42 & 43 Dundas Town is perfect for those seeking to invest or build in a sought-after area. Don'...read more on our website.

Bedrooms: 5
Bathrooms: 3
Lot Size: 15796
Subdivision: Marsh

Subdivision: Marsh
Harbour

FOREST DRIVE, DUNDAS
TOWN, Marsh Harbour, Abaco
Phone:

Features: Central location, None, Road - Paved, Shopping Nearby