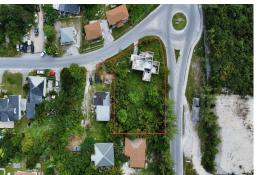

## FOREST DRIVE, DUNDAS TOWN, Marsh Harbour, Abaco

Discover the endless possibilities with this multi-family fixer-upper, ideally located in a prime...

Discover the endless possibilities with this multi-family fixer-upper, ideally located in a prime residential neighborhood within a thriving commercial area. This split-level property features two separate units: a spacious 3-bedroom, 2-bath main home and an additional 2-bedroom, 1-bath unit, offering flexibility for both living and investment opportunities. Set on a 15,796 sq ft corner lot at Forrest Drive and Crockett Drive, the property provides ample space for creative renovations, expansion, or future development. With 1,444 sq ft of interior space, this home is ready for a visionary touch to unlock its full potential. Positioned in a dynamic and convenient location, this offering of lot 42 & 43 Dundas Town is perfect for those seeking to invest or build in a sought-after area. Don'...read more on our website.

Bedrooms: 5
Bathrooms: 3
Lot Size: 15796
Subdivision: Marsh

Subdivision: Marsh
Harbour

FOREST DRIVE, DUNDAS
TOWN, Marsh Harbour, Abaco
Phone:

Features: Central location, None, Road - Paved, Shopping Nearby