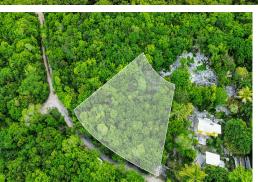

## ELEUTHERA ISLAND SHORES, Gregory Town, Eleuthera

This elevated 10,320 Sq. Ft. lot in Eleuthera Island Shores, Gregory Town, is perfect for your next...

This elevated 10,320 Sq. Ft. lot in Eleuthera Island Shores, Gregory Town, is perfect for your next venture! Boasting glimpses of the sea and with power infrastructure already in place in the area, this property is ideal for building your dream vacation home or adding to your investment portfolio. Located just 7 minutes from Surfer's Beach, enjoy the peaceful escape this serene location offers....read more on our website.