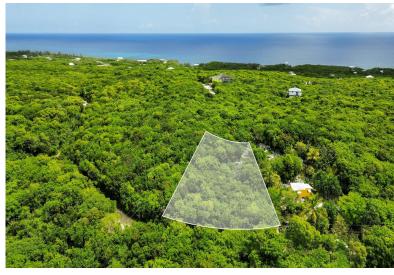

## ELEUTHERA ISLAND SHORES, Gregory Town, Eleuthera

This elevated 10,320 Sq. Ft. lot in Eleuthera Island Shores, Gregory Town, is perfect for your next...

This elevated 10,320 Sq. Ft. lot in Eleuthera Island Shores, Gregory Town, is perfect for your next venture! Boasting glimpses of the sea and with power infrastructure already in place in the area, this property is ideal for building your dream vacation home or adding to your investment portfolio. Located just 7 minutes from Surfer's Beach, enjoy the peaceful escape this serene location offers....read more on our website.