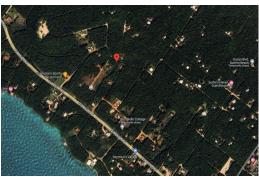

## ELEUTHERA ISLAND SHORES, Gregory Town, Eleuthera

This elevated 10,320 Sq. Ft. lot in Eleuthera Island Shores, Gregory Town, is perfect for your next...

This elevated 10,320 Sq. Ft. lot in Eleuthera Island Shores, Gregory Town, is perfect for your next venture! Boasting glimpses of the sea and with power infrastructure already in place in the area, this property is ideal for building your dream vacation home or adding to your investment portfolio. Located just 7 minutes from Surfer's Beach, enjoy the peaceful escape this serene location offers....read more on our website.