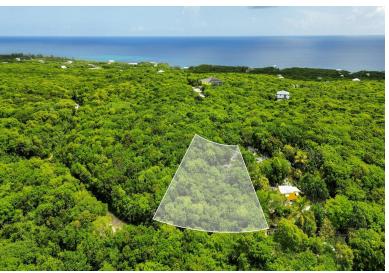

## ELEUTHERA ISLAND SHORES, Gregory Town, Eleuthera

This elevated 10,320 Sq. Ft. lot in Eleuthera Island Shores, Gregory Town, is perfect for your next...

This elevated 10,320 Sq. Ft. lot in Eleuthera Island Shores, Gregory Town, is perfect for your next venture! Boasting glimpses of the sea and with power infrastructure already in place in the area, this property is ideal for building your dream vacation home or adding to your investment portfolio. Located just 7 minutes from Surfer's Beach, enjoy the peaceful escape this serene location offers....read more on our website.