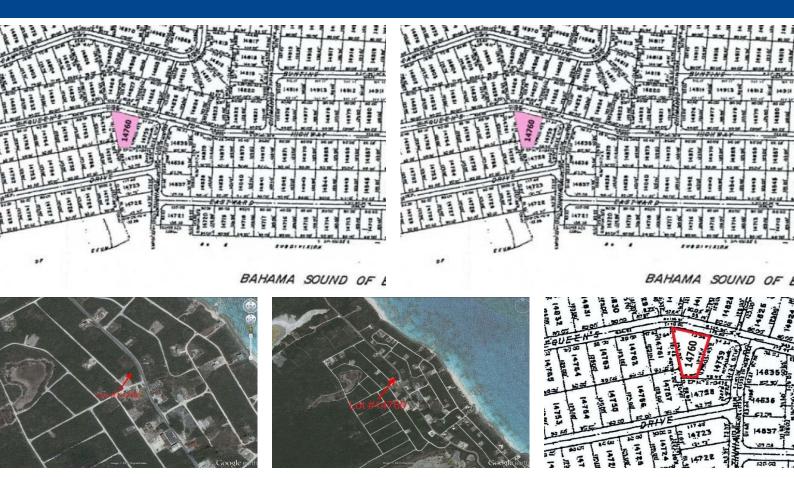

## a QUEENS HIGHWAY, Other Exuma, Exuma & Exum

Multi dwelling vacant lots are situated going towards Emerald Bay. This property is actually open...

Multi dwelling vacant lots are situated going towards Emerald Bay. This property is actually open zoning and can be used for commercial purpose. This property is ideal for a shopping centre or a small business and is centrally located not far from the Sandals Resort and Emerald Bay Marina. The property adjacent is also for sale....read more on our website.

Bedrooms: 0 Bathrooms: 0 Lot Size: 11000

Subdivision: Other Exuma

Features: Golf Course Nearby, Highway Access,

Marina Nearby, None,

Road - Gravel, Shopping

Nearby

Exuma QUEENS HIGHWAY, Other Exuma, Exuma &

Exuma Cays

Phone:

\$55.500 ID# M60101 <u>View Online</u> www.sarlesrealty.com