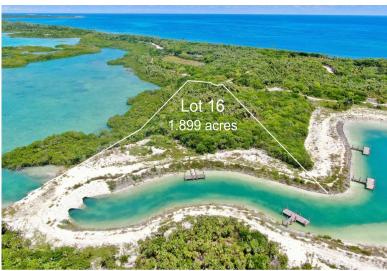

## OT 16, NORTH WINDERMERE, Windermere Island, Eleuthe

Lot 16 is the first available parcel on North Windermere Island in over five years, offering 1.9...

Lot 16 is the first available parcel on North Windermere Island in over five years, offering 1.9 acres with 850 feet of water frontage on Savannah Sound. This exclusive lot features a private beach, a dock, and 360-degree views, including stunning eastern and western vistas. Located on the northern third of Windermere Island, it offers access to a 12,000 sq ft guest house, a renovated boat house, and a new boat basin with 32 slips. North Windermere is accessible by a gated bridge from Eleuthera and represents the pinnacle of luxury in the Bahamas....read more on our website.