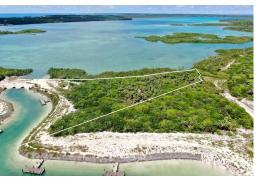

## OT 16, NORTH WINDERMERE, Windermere Island, Eleuthe

Lot 16 is the first available parcel on North Windermere Island in over five years, offering 1.9...

Lot 16 is the first available parcel on North Windermere Island in over five years, offering 1.9 acres with 850 feet of water frontage on Savannah Sound. This exclusive lot features a private beach, a dock, and 360-degree views, including stunning eastern and western vistas. Located on the northern third of Windermere Island, it offers access to a 12,000 sq ft guest house, a renovated boat house, and a new boat basin with 32 slips. North Windermere is accessible by a gated bridge from Eleuthera and represents the pinnacle of luxury in the Bahamas....read more on our website.