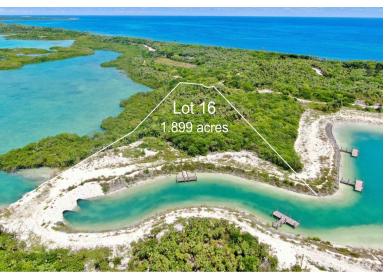

## OT 16, NORTH WINDERMERE, Windermere Island, Eleuthe

Lot 16 is the first available parcel on North Windermere Island in over five years, offering 1.9...

Lot 16 is the first available parcel on North Windermere Island in over five years, offering 1.9 acres with 850 feet of water frontage on Savannah Sound. This exclusive lot features a private beach, a dock, and 360-degree views, including stunning eastern and western vistas. Located on the northern third of Windermere Island, it offers access to a 12,000 sq ft guest house, a renovated boat house, and a new boat basin with 32 slips. North Windermere is accessible by a gated bridge from Eleuthera and represents the pinnacle of luxury in the Bahamas....read more on our website.