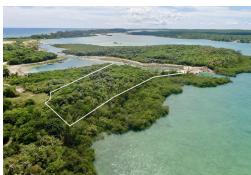

## OT 16, NORTH WINDERMERE, Windermere Island, Eleuthe

Lot 16 is the first available parcel on North Windermere Island in over five years, offering 1.9...

Lot 16 is the first available parcel on North Windermere Island in over five years, offering 1.9 acres with 850 feet of water frontage on Savannah Sound. This exclusive lot features a private beach, a dock, and 360-degree views, including stunning eastern and western vistas. Located on the northern third of Windermere Island, it offers access to a 12,000 sq ft guest house, a renovated boat house, and a new boat basin with 32 slips. North Windermere is accessible by a gated bridge from Eleuthera and represents the pinnacle of luxury in the Bahamas....read more on our website.