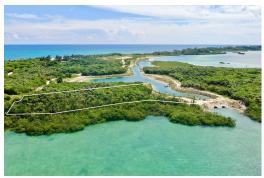

## OT 16, NORTH WINDERMERE, Windermere Island, Eleuthe

Lot 16 is the first available parcel on North Windermere Island in over five years, offering 1.9...

Lot 16 is the first available parcel on North Windermere Island in over five years, offering 1.9 acres with 850 feet of water frontage on Savannah Sound. This exclusive lot features a private beach, a dock, and 360-degree views, including stunning eastern and western vistas. Located on the northern third of Windermere Island, it offers access to a 12,000 sq ft guest house, a renovated boat house, and a new boat basin with 32 slips. North Windermere is accessible by a gated bridge from Eleuthera and represents the pinnacle of luxury in the Bahamas....read more on our website.