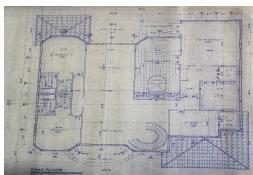

## DRIVE CORAL HARBO, Coral Harbour, New Providence/Pa

Discover the potential of this spacious vacant lot measuring 90×135 feet, conveniently located...

Discover the potential of this spacious vacant lot measuring 90x135 feet, conveniently located near the canalâ€"ideal for avid boaters and water enthusiasts. This property boasts a partial foundation that was Ministry of Works approved at the foundation stage approximately 10 years ago, providing a head start on your dream home construction. The sale includes approved plans (about a \$10k savings) for an impressive 5-bedroom, 3.5-bathroom residence designed for modern living. The plans feature a luxurious master suite, a family room, gym, living and dining areas, a media room, utility room, bar, and a double car garage. With ample space and thoughtful design, this property offers a fantastic opportunity to create a stunning home in a prime location. Don't miss this chance to build your dr...read more on our website.