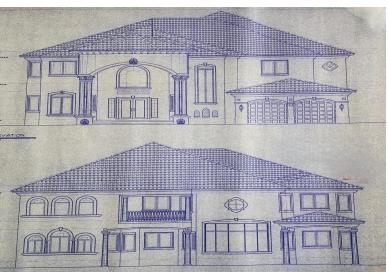

## DRIVE CORAL HARBO, Coral Harbour, New Providence/Pa

Discover the potential of this spacious vacant lot measuring 90×135 feet, conveniently located...

Discover the potential of this spacious vacant lot measuring 90x135 feet, conveniently located near the canalâ€"ideal for avid boaters and water enthusiasts. This property boasts a partial foundation that was Ministry of Works approved at the foundation stage approximately 10 years ago, providing a head start on your dream home construction. The sale includes approved plans (about a \$10k savings) for an impressive 5-bedroom, 3.5-bathroom residence designed for modern living. The plans feature a luxurious master suite, a family room, gym, living and dining areas, a media room, utility room, bar, and a double car garage. With ample space and thoughtful design, this property offers a fantastic opportunity to create a stunning home in a prime location. Don't miss this chance to build your dr...read more on our website.