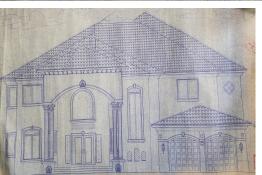

## DRIVE CORAL HARBO, Coral Harbour, New Providence/Pa

Discover the potential of this spacious vacant lot measuring 90×135 feet, conveniently located...

Discover the potential of this spacious vacant lot measuring 90x135 feet, conveniently located near the canalâ€"ideal for avid boaters and water enthusiasts. This property boasts a partial foundation that was Ministry of Works approved at the foundation stage approximately 10 years ago, providing a head start on your dream home construction. The sale includes approved plans (about a \$10k savings) for an impressive 5-bedroom, 3.5-bathroom residence designed for modern living. The plans feature a luxurious master suite, a family room, gym, living and dining areas, a media room, utility room, bar, and a double car garage. With ample space and thoughtful design, this property offers a fantastic opportunity to create a stunning home in a prime location. Don't miss this chance to build your dr...read more on our website.