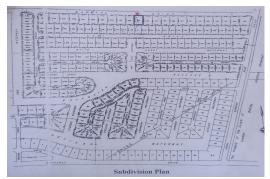

## DRIVE CORAL HARBO, Coral Harbour, New Providence/Pa

Discover the potential of this spacious vacant lot measuring 90×135 feet, conveniently located...

Discover the potential of this spacious vacant lot measuring 90x135 feet, conveniently located near the canalâ€"ideal for avid boaters and water enthusiasts. This property boasts a partial foundation that was Ministry of Works approved at the foundation stage approximately 10 years ago, providing a head start on your dream home construction. The sale includes approved plans (about a \$10k savings) for an impressive 5-bedroom, 3.5-bathroom residence designed for modern living. The plans feature a luxurious master suite, a family room, gym, living and dining areas, a media room, utility room, bar, and a double car garage. With ample space and thoughtful design, this property offers a fantastic opportunity to create a stunning home in a prime location. Don't miss this chance to build your dr...read more on our website.

Bedrooms: 5 Bathrooms: 3 Lot Size: 121250 Subdivision: Coral Harbour HARBO, Coral Harbour, New Features: Adult Oriented. Easy Access, Level Lot,

Marina Nearby, None, Quiet Area, Recreation Nearby, Seniors Oriented