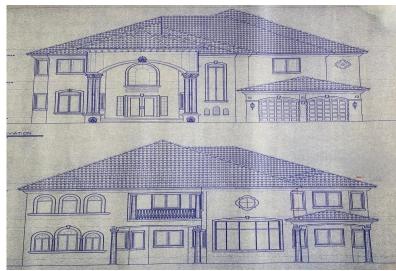

## DRIVE CORAL HARBO, Coral Harbour, New Providence/Pa

Discover the potential of this spacious vacant lot measuring 90×135 feet, conveniently located...

Discover the potential of this spacious vacant lot measuring 90x135 feet, conveniently located near the canalâ€"ideal for avid boaters and water enthusiasts. This property boasts a partial foundation that was Ministry of Works approved at the foundation stage approximately 10 years ago, providing a head start on your dream home construction. The sale includes approved plans (about a \$10k savings) for an impressive 5-bedroom, 3.5-bathroom residence designed for modern living. The plans feature a luxurious master suite, a family room, gym, living and dining areas, a media room, utility room, bar, and a double car garage. With ample space and thoughtful design, this property offers a fantastic opportunity to create a stunning home in a prime location. Don't miss this chance to build your dr...read more on our website.