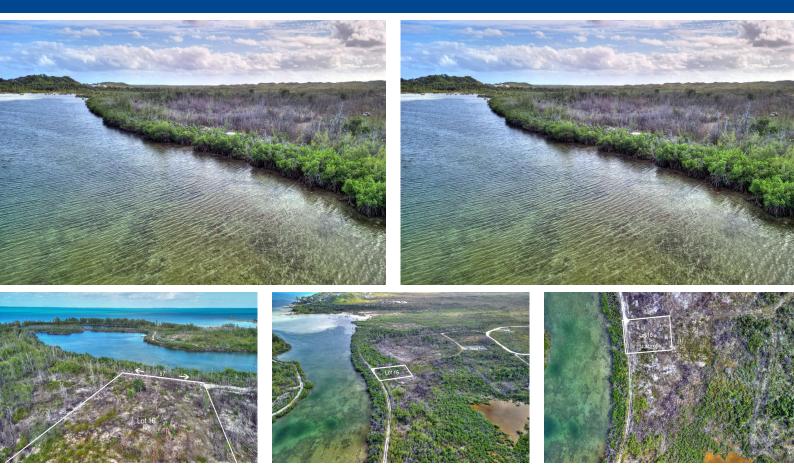

## LOT 16 B13 BAH CORAL ISLA, Marsh Harbour, Abaco

This very rare offering of a 14,842 sq ft waterfront parcel in Bahama Coral Island has 97â€<sup>TM</sup> of...

This very rare offering of a 14,842 sq ft waterfront parcel in Bahama Coral Island has  $97\hat{a}\in^{TM}$  of frontage on Cistern Creek. Just 10 minutes outside of Marsh Harbour and 15 minutes from Treasure Cay, offering the best conveniences of both worlds. Lot 16 in Block 13 is the perfect place to keep your boat as  $it\hat{a}\in^{TM}$ s very sheltered and provides easy access to the outer cays and the breathtaking Sea of Abaco. A beautiful tranquil spot for your new home or income property. The lot is accessible by a cleared road, making this an easy parcel to start your new investment. Call, text or email to make this your property today!...read more on our website.

Bedrooms: 0 Bathrooms: 0 Lot Size: 14842 Subdivision: Marsh Harbour Features: Marina Nearby, None, Sound, Waterfront - Ocean

LOT 16 B13 BAH CORAL ISLA, Marsh Harbour, Abaco Phone: