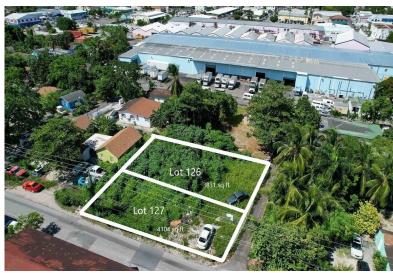

## PALM STREET, LOT 12, Palmdale, New Providence/Paradi

This mixed-use property is located in the heart of Palmdale, with heavy vehicular and foot traffic....

This mixed-use property is located in the heart of Palmdale, with heavy vehicular and foot traffic. The property is near to Mackey Street, schools, building supply stores, banks and pharmacies and is opposite a commercial and residential plaza. Make your offer today!...read more on our website.

Bedrooms: 0 Bathrooms: 0

Lot Size: 9600 ROYAL PALM STREET, LOT 12, Subdivision: Palmdale Palmdale, New Features: None Providence/Paradise Island Phone:

\$120,000 ID# M60132 View Online www.sarlesrealty.com