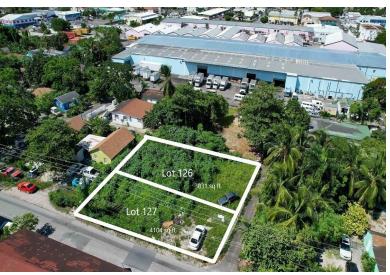

## PALM STREET, LOT 12, Palmdale, New Providence/Paradi

This mixed-use property is located in the heart of Palmdale, with heavy vehicular and foot traffic....

This mixed-use property is located in the heart of Palmdale, with heavy vehicular and foot traffic. The property is near to Mackey Street, schools, building supply stores, banks and pharmacies and is opposite a commercial and residential plaza. Make your offer today!...read more on our website.

Bedrooms: 0 Bathrooms: 0

Lot Size: 9600 ROYAL PALM STREET, LOT 12, Subdivision: Palmdale Palmdale, New Features: None Providence/Paradise Island Phone:

\$120,000 ID# M60132 View Online www.sarlesrealty.com