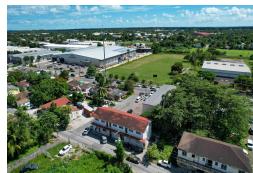

## PALM STREET, LOT 12, Palmdale, New Providence/Paradi

This mixed-use property is located in the heart of Palmdale, with heavy vehicular and foot traffic....

This mixed-use property is located in the heart of Palmdale, with heavy vehicular and foot traffic. The property is near to Mackey Street, schools, building supply stores, banks and pharmacies and is opposite a commercial and residential plaza. Make your offer today!...read more on our website.

Bedrooms: 0 Bathrooms: 0

Lot Size: 9600 ROYAL PALM STREET, LOT 12, Subdivision: Palmdale Palmdale, New Features: None Providence/Paradise Island Phone:

\$120,000 ID# M60132 View Online www.sarlesrealty.com