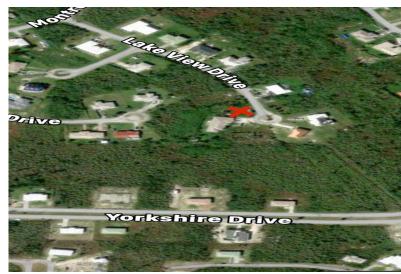

## 47 LAKEVIEW DRIVE, Bahamia, Grand Bahama/Freeport

South Bahamia is still a highly sought after residential community. It's central to the...

South Bahamia is still a highly sought after residential community. It's central to the Lucayan Port and the International airport. Literally 10 minutes from town and a number of schools. Build your first home today on this single family lot....read more on our website.

Bedrooms: 0 Bathrooms: 0 Lot Size: 11000

Subdivision: Bahamia Features: None 47 LAKEVIEW DRIVE, Bahamia, Grand Bahama/Freeport Phone:

\$23.000 ID# M53905 View Online www.sarlesrealty.com