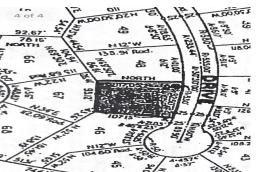

Bedrooms: 0 Bathrooms: 0 Lot Size: 11000

Subdivision: Bahamia Features: None 47 LAKEVIEW DRIVE, Bahamia, Grand Bahama/Freeport Phone:

\$23.000 ID# M53905 View Online www.sarlesrealty.com