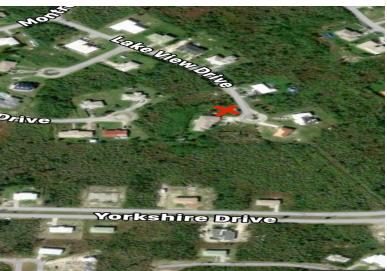

## 47 LAKEVIEW DRIVE, Bahamia, Grand Bahama/Freeport

South Bahamia is still a highly sought after residential community. It's central to the...

South Bahamia is still a highly sought after residential community. It's central to the Lucayan Port and the International airport. Literally 10 minutes from town and a number of schools. Build your first home today on this single family lot....read more on our website.

Bedrooms: 0 Bathrooms: 0 Lot Size: 11000

Subdivision: Bahamia Features: None 47 LAKEVIEW DRIVE, Bahamia, Grand Bahama/Freeport Phone:

\$23.000 ID# M53905 View Online www.sarlesrealty.com