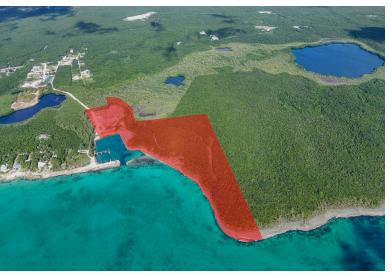

## WATERFRONT DEVELOPMENT, Palmetto Point, Eleuther

Stunning 22+ acre property for sale neighboring a marina in South Palmetto Point, Eleuthera...

Stunning 22+ acre property for sale neighboring a marina in South Palmetto Point, Eleuthera Bahamas. This beautiful property offers 1,900+ ft of prime waterfront on the lee side of Eleuthera. With elevations up to 85 feet, this property provides diverse opportunities for development with its open-zoned designation. Views of stunning blues, unforgettable sunsets, and the fantastic adventures that Eleuthera provides make this an exceptional island investment. Palmetto Point is an established community near Governor's Harbour and close to beautiful pink sand beaches, shopping, amenities, and services, including a nearby international airport with direct flights to Florida, Charlotte, Atlanta, and the nation's capital, Nassau. Experience the vibrant & captivating feelings this beautiful island...read more on our website.