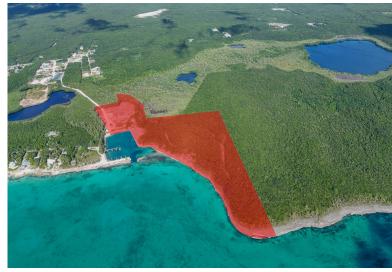

## WATERFRONT DEVELOPMENT, Palmetto Point, Eleuther

Stunning 22+ acre property for sale neighboring a marina in South Palmetto Point, Eleuthera...

Stunning 22+ acre property for sale neighboring a marina in South Palmetto Point, Eleuthera Bahamas. This beautiful property offers 1,900+ ft of prime waterfront on the lee side of Eleuthera. With elevations up to 85 feet, this property provides diverse opportunities for development with its open-zoned designation. Views of stunning blues, unforgettable sunsets, and the fantastic adventures that Eleuthera provides make this an exceptional island investment. Palmetto Point is an established community near Governor's Harbour and close to beautiful pink sand beaches, shopping, amenities, and services, including a nearby international airport with direct flights to Florida, Charlotte, Atlanta, and the nation's capital, Nassau. Experience the vibrant & captivating feelings this beautiful island...read more on our website.