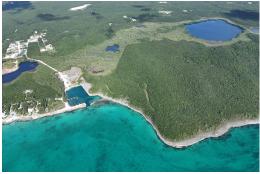

## WATERFRONT DEVELOPMENT, Palmetto Point, Eleuther

Stunning 22+ acre property for sale neighboring a marina in South Palmetto Point, Eleuthera...

Stunning 22+ acre property for sale neighboring a marina in South Palmetto Point, Eleuthera Bahamas. This beautiful property offers 1,900+ ft of prime waterfront on the lee side of Eleuthera. With elevations up to 85 feet, this property provides diverse opportunities for development with its open-zoned designation. Views of stunning blues, unforgettable sunsets, and the fantastic adventures that Eleuthera provides make this an exceptional island investment. Palmetto Point is an established community near Governor's Harbour and close to beautiful pink sand beaches, shopping, amenities, and services, including a nearby international airport with direct flights to Florida, Charlotte, Atlanta, and the nation's capital, Nassau. Experience the vibrant & captivating feelings this beautiful island...read more on our website.