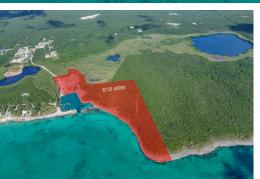

## WATERFRONT DEVELOPMENT, Palmetto Point, Eleuther

Stunning 22+ acre property for sale neighboring a marina in South Palmetto Point, Eleuthera...

Stunning 22+ acre property for sale neighboring a marina in South Palmetto Point, Eleuthera Bahamas. This beautiful property offers 1,900+ ft of prime waterfront on the lee side of Eleuthera. With elevations up to 85 feet, this property provides diverse opportunities for development with its open-zoned designation. Views of stunning blues, unforgettable sunsets, and the fantastic adventures that Eleuthera provides make this an exceptional island investment. Palmetto Point is an established community near Governor's Harbour and close to beautiful pink sand beaches, shopping, amenities, and services, including a nearby international airport with direct flights to Florida, Charlotte, Atlanta, and the nation's capital, Nassau. Experience the vibrant & captivating feelings this beautiful island...read more on our website.