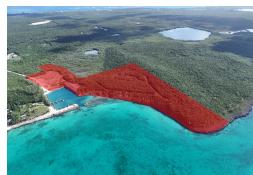

## WATERFRONT DEVELOPMENT, Palmetto Point, Eleuther

Stunning 22+ acre property for sale neighboring a marina in South Palmetto Point, Eleuthera...

Stunning 22+ acre property for sale neighboring a marina in South Palmetto Point, Eleuthera Bahamas. This beautiful property offers 1,900+ ft of prime waterfront on the lee side of Eleuthera. With elevations up to 85 feet, this property provides diverse opportunities for development with its open-zoned designation. Views of stunning blues, unforgettable sunsets, and the fantastic adventures that Eleuthera provides make this an exceptional island investment. Palmetto Point is an established community near Governor's Harbour and close to beautiful pink sand beaches, shopping, amenities, and services, including a nearby international airport with direct flights to Florida, Charlotte, Atlanta, and the nation's capital, Nassau. Experience the vibrant & captivating feelings this beautiful island...read more on our website.