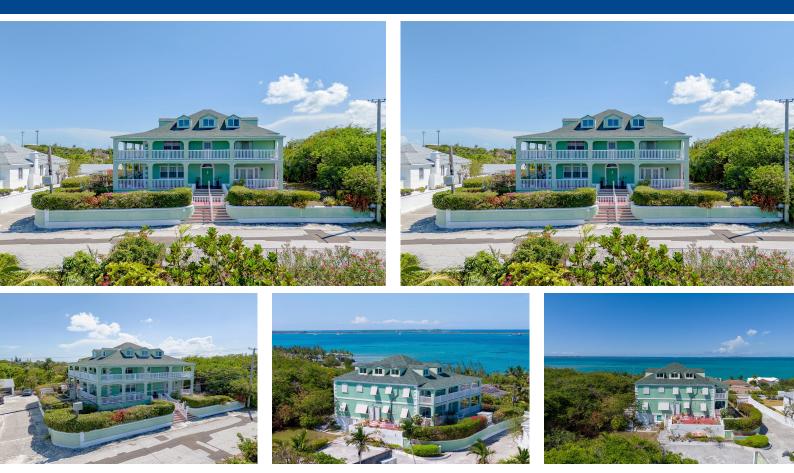

## Sitting majestically atop Winton Highway is Winton Crest, a wonderful classic Bahamian home with...

Sitting majestically atop Winton Highway is Winton Crest, a wonderful classic Bahamian home with large covered verandas, sweeping ocean views and well over half an acre of property. Enjoy fantastic views of Paradise Island, Rose Island and even Palm Cay to the south. Step out of the large master suite onto the eastern veranda to take in a stunning morning sunrise, or chill on the shady northern balcony in the cool, ever present ocean breeze and 180Å<sup>o</sup> ocean views. At over 5,000 sq ft, this home has 5 bedrooms and 4.5 baths, spread over the ground and second floors, along with an amazing finished attic, making it a great family home. The rooms are large, ceilings high and the bones are great! Winton Crest is located at the highest point on Winton highway. There are numerous fruit bearing tre...read more on our website.

Bedrooms: 5 Bathrooms: 4 Lot Size: 33250 Subdivision: Winton Features: Furnished, Garden Area, Impact Windows, Quiet Area, Road - Paved, Security System, Shopping Nearby, Short Term Allowed, View - Ocean