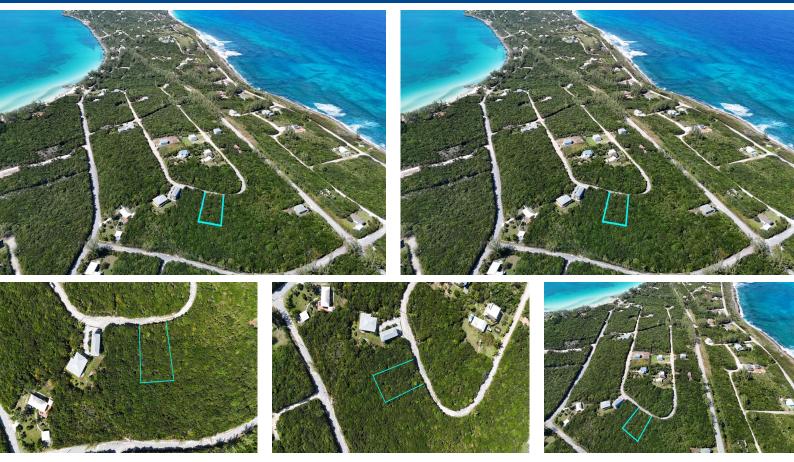

## RAINBOW BAY SUBDIVISION, Rainbow Bay, Eleuthera

Stunning residential lot, off Wandering Shore drive, on Rainbow Hill Circle, Lot 14 Block 29 is...

Stunning residential lot, off Wandering Shore drive, on Rainbow Hill Circle, Lot 14 Block 29 is just a few hundred yards from Rainbow Bay beach. This beautifully positioned site has nice elevations and has an abundance of indigenous trees, native coppice and palms and is home to a wide array of bird life and other flora and fauna. Located on the Caribbean side of the island of Eleuthera, Bahamas offering 14,000 square feet in size  $(100\hat{a} \in TM \times 140\hat{a} \in TM)$ , which is one of the largest sized lots in the community. This lot is nicely elevated which provides beautiful water views, if you build up a second story, perfect for watching the beautiful Bahamian sunsets in the evenings. Rainbow Bay is conveniently located just 20 minutes from Governor $\hat{a} \in TM$  sharbour to the south, and 20 minutes from Gregory To...read more on our website.

Bedrooms: 0 Bathrooms: 0 Lot Size: 14000 Subdivision: Rainbow Bay Features: Central location, Low Maint Yard, None, Treed Lot, View - Ocean