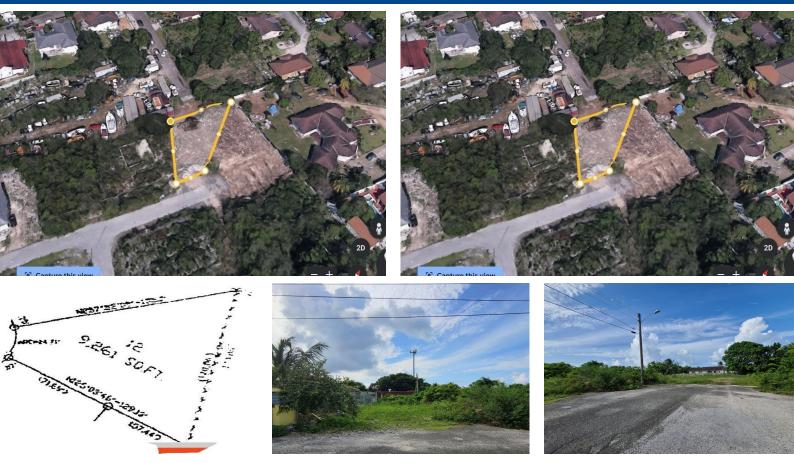

## ROLLE TERRACE, Fox Hill, New Providence/Paradise Islan

## Multi family lot at the end of Rolle Terrace this triplex lots backs into Mt.Vernon Estates. It is...

Multi family lot at the end of Rolle Terrace this triplex lots backs into Mt.Vernon Estates. It is one of the last lots of this size to be found in Nassau catch it before it is gone....read more on our website.

Bedrooms: 0 Bathrooms: 0 Lot Size: 7818 Subdivision: Fox Hill Subdivision: Fox Hill Subdivision: Fox Hill New Providence/Paradise Island Features: Can Be Rented, Phone: Cul-de-sac, Family Oriented, Hillside, Level Lot, No Thru Road, None, Pets Allowed, Private Setting, Quiet Area, Road - Paved,