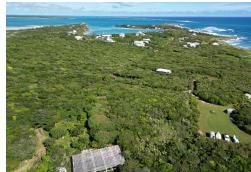

## 22 LITTLE HARBOUR, Little Harbour, Abaco

Lot 22 located in the south eastern corner of Little Harbour is just steps away from Bookies Beach....

Lot 22 located in the south eastern corner of Little Harbour is just steps away from Bookies Beach. This large property has ample space for whatever you may choose to build. The elevation is great allowing for wonderful views of Bookies Bay and the Atlantic Ocean. Little Harbour is the home of the world famous Pete's Pub and the Johnston Foundry where bronze sculptures are still being created in a most unique way....read more on our website.