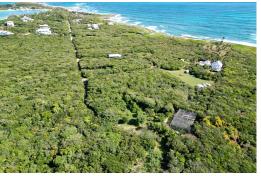

## 22 LITTLE HARBOUR, Little Harbour, Abaco

Lot 22 located in the south eastern corner of Little Harbour is just steps away from Bookies Beach....

Lot 22 located in the south eastern corner of Little Harbour is just steps away from Bookies Beach. This large property has ample space for whatever you may choose to build. The elevation is great allowing for wonderful views of Bookies Bay and the Atlantic Ocean. Little Harbour is the home of the world famous Pete's Pub and the Johnston Foundry where bronze sculptures are still being created in a most unique way....read more on our website.

Bedrooms: 0
Bathrooms: 0
Lot Size: 31646

Subdivision: Little Harbour

Features: None

22 LITTLE HARBOUR, Little Harbour, Abaco

Phone:

\$85.000 ID# M60092 View Online www.sarlesrealty.com