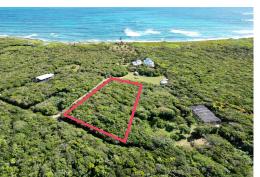

## 22 LITTLE HARBOUR, Little Harbour, Abaco

Lot 22 located in the south eastern corner of Little Harbour is just steps away from Bookies Beach....

Lot 22 located in the south eastern corner of Little Harbour is just steps away from Bookies Beach. This large property has ample space for whatever you may choose to build. The elevation is great allowing for wonderful views of Bookies Bay and the Atlantic Ocean. Little Harbour is the home of the world famous Pete's Pub and the Johnston Foundry where bronze sculptures are still being created in a most unique way....read more on our website.

Bedrooms: 0
Bathrooms: 0
Lot Size: 31646

Subdivision: Little Harbour

Features: None

22 LITTLE HARBOUR, Little Harbour, Abaco

Phone:

\$85.000 ID# M60092 View Online www.sarlesrealty.com