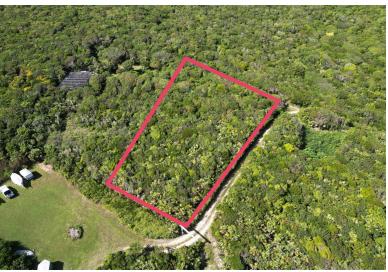

## 22 LITTLE HARBOUR, Little Harbour, Abaco

Lot 22 located in the south eastern corner of Little Harbour is just steps away from Bookies Beach....

Lot 22 located in the south eastern corner of Little Harbour is just steps away from Bookies Beach. This large property has ample space for whatever you may choose to build. The elevation is great allowing for wonderful views of Bookies Bay and the Atlantic Ocean. Little Harbour is the home of the world famous Pete's Pub and the Johnston Foundry where bronze sculptures are still being created in a most unique way....read more on our website.

Bedrooms: 0
Bathrooms: 0
Lot Size: 31646

Subdivision: Little Harbour

Features: None

22 LITTLE HARBOUR, Little Harbour, Abaco

Phone:

\$85.000 ID# M60092 View Online www.sarlesrealty.com