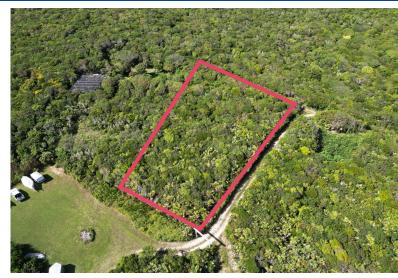

## 22 LITTLE HARBOUR, Little Harbour, Abaco

Lot 22 located in the south eastern corner of Little Harbour is just steps away from Bookies Beach....

Lot 22 located in the south eastern corner of Little Harbour is just steps away from Bookies Beach. This large property has ample space for whatever you may choose to build. The elevation is great allowing for wonderful views of Bookies Bay and the Atlantic Ocean. Little Harbour is the home of the world famous Pete's Pub and the Johnston Foundry where bronze sculptures are still being created in a most unique way....read more on our website.

Bedrooms: 0
Bathrooms: 0
Lot Size: 31646

Subdivision: Little Harbour

Features: None

22 LITTLE HARBOUR, Little Harbour, Abaco

Phone:

\$85.000 ID# M60092 View Online www.sarlesrealty.com