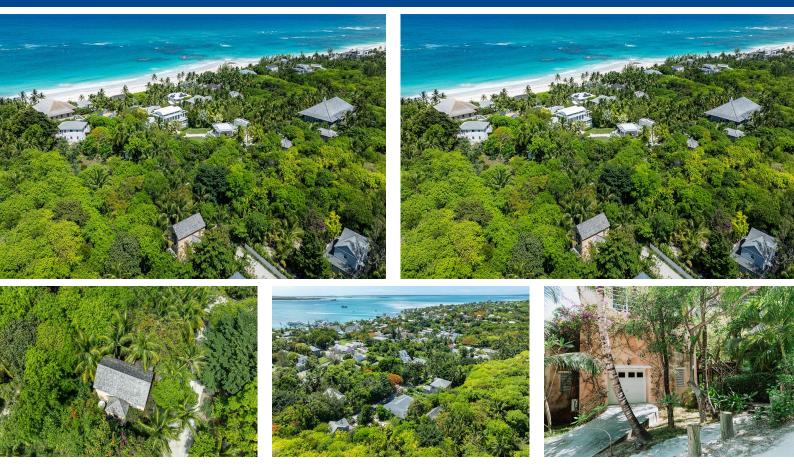

## SANDYCOMBE, Harbour Island, Eleuthera

Sandycombe on Juicy Hill – Steps from Pink Sand Beach Located in Harbour Islandâ€<sup>™</sup>s coveted Juicy...

Sandycombe on Juicy Hill – Steps from Pink Sand Beach Located in Harbour Island's coveted Juicy Hill neighborhood, Sandycombe is a unique two-story concrete block stucco property built in 2018. Originally designed as an artist's studio, it spans 1,640 sq. ft. and blends Mediterranean charm with functional design. The upper level features an open-plan studio with vaulted ceilings, a large north-facing window, a reading loft, two balconies, a kitchen, and a bathroom. The lower level includes a garage, storage, laundry room, and half bath. Connected by an exterior wooden staircase and deck, the property is surrounded by mature native plants, including a coconut palm grove. Just steps from the private beach access path to Pink Sand Beach, this peaceful retreat is conveniently close to to...read more on our website.