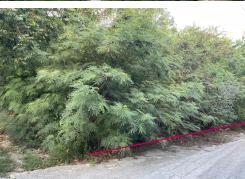

## CROCODILE DRIVE, Bahama Sound, Exuma & Exum

This lot is 113.56 ft x 128.21 ft x 55.01 ft x 125.30 ft near the top of a hill, the land has many...

This lot is 113.56 ft x 128.21 ft x 55.01 ft x 125.30 ft near the top of a hill, the land has many trees on it and flanked by a house to the western side. There is electricity nearby. There are schools, restaurants, hair saloons, grocery stores, liquor stores, hardware store, in the area. The beach is within walking distance and three deeded park reserves....read more on our website.