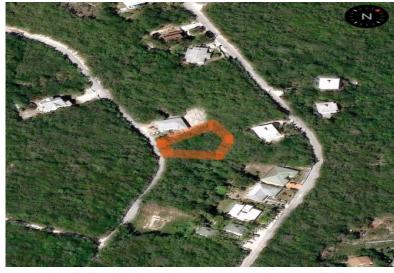

## CROCODILE DRIVE, Bahama Sound, Exuma & Exum

This lot is 113.56 ft x 128.21 ft x 55.01 ft x 125.30 ft near the top of a hill, the land has many...

This lot is 113.56 ft x 128.21 ft x 55.01 ft x 125.30 ft near the top of a hill, the land has many trees on it and flanked by a house to the western side. There is electricity nearby. There are schools, restaurants, hair saloons, grocery stores, liquor stores, hardware store, in the area. The beach is within walking distance and three deeded park reserves....read more on our website.