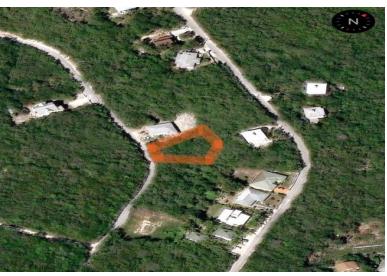

## CROCODILE DRIVE, Bahama Sound, Exuma & Exum

This lot is 113.56 ft x 128.21 ft x 55.01 ft x 125.30 ft near the top of a hill, the land has many...

This lot is 113.56 ft x 128.21 ft x 55.01 ft x 125.30 ft near the top of a hill, the land has many trees on it and flanked by a house to the western side. There is electricity nearby. There are schools, restaurants, hair saloons, grocery stores, liquor stores, hardware store, in the area. The beach is within walking distance and three deeded park reserves....read more on our website.