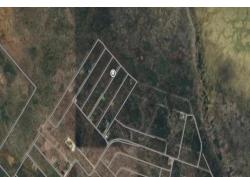

## BAHAMA EAST SEC. 2, Grand Bahama East, Grand Baham

## Located in the peaceful and tranquil area of Holmes Rock, this 10,000 sq. ft. lot is located near...

Located in the peaceful and tranquil area of Holmes Rock, this 10,000 sq. ft. lot is located near the main road and is the perfect place to build your first home. It is about 20-25 minutes from downtown, Freeport and other amenities and less than 10 minutes from Old Bahama Bay in the West....read more on our website.

Bedrooms: 0 Bathrooms: 0 Lot Size: 10000 Subdivision: Grand Bahama East

GRAND BAHAMA EAST SEC. 2. Grand Bahama East, Grand Bahama/Freeport Features: Family Oriented, Phone:

None, Quiet Area, Treed

Lot

**\$9.000 ID# M60073** View Online www.sarlesrealty.com