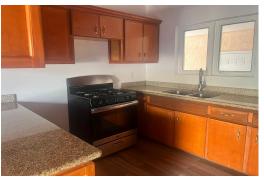

## INSTONE AVE, Stapledon Gardens, New Providence/Paradis

1 bed, 1.5 bath unit. Fully gated. Safe area. Amenities include fridge, stove and connections for...

1 bed, 1.5 bath unit. Fully gated. Safe area. Amenities include fridge, stove and connections for washer and dryer. Hurricane proof windows....read more on our website.

Bedrooms: 1 Bathrooms: 2

Lot Size: 9600 33 JOHNSTONE AVE, Stapledon Subdivision: Stapledon Gardens, New

Gardens Providence/Paradise Island
Features: Appliances Phone:

Only, Fully Walled, Hurricane Windows Phone: