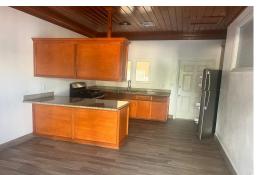

## INSTONE AVE, Stapledon Gardens, New Providence/Paradis

1 bed, 1.5 bath unit. Fully gated. Safe area. Amenities include fridge, stove and connections for...

1 bed, 1.5 bath unit. Fully gated. Safe area. Amenities include fridge, stove and connections for washer and dryer. Hurricane proof windows....read more on our website.

Bedrooms: 1 Bathrooms: 2

Lot Size: 9600 33 JOHNSTONE AVE, Stapledon Subdivision: Stapledon Gardens, New

Gardens Providence/Paradise Island
Features: Appliances Phone:

Only, Fully Walled, Hurricane Windows Phone: