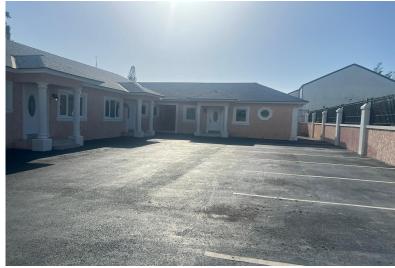

## INSTONE AVE, Stapledon Gardens, New Providence/Paradis

1 bed, 1.5 bath unit. Fully gated. Safe area. Amenities include fridge, stove and connections for...

1 bed, 1.5 bath unit. Fully gated. Safe area. Amenities include fridge, stove and connections for washer and dryer. Hurricane proof windows....read more on our website.

Bedrooms: 1 Bathrooms: 2

Lot Size: 9600 33 JOHNSTONE AVE, Stapledon Subdivision: Stapledon Gardens, New

Gardens Providence/Paradise Island
Features: Appliances Phone:

Only, Fully Walled, Hurricane Windows Phone: