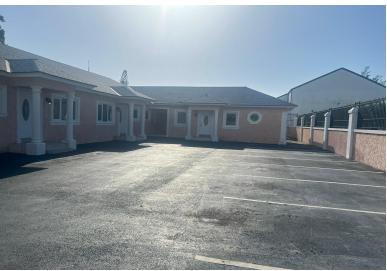

## INSTONE AVE, Stapledon Gardens, New Providence/Paradis

1 bed, 1.5 bath unit. Fully gated. Safe area. Amenities include fridge, stove and connections for...

1 bed, 1.5 bath unit. Fully gated. Safe area. Amenities include fridge, stove and connections for washer and dryer. Hurricane proof windows....read more on our website.

Bedrooms: 1 Bathrooms: 2

Lot Size: 9600 33 JOHNSTONE AVE, Stapledon Subdivision: Stapledon Gardens, New

Gardens Providence/Paradise Island
Features: Appliances Phone:

Only, Fully Walled, Hurricane Windows Phone: