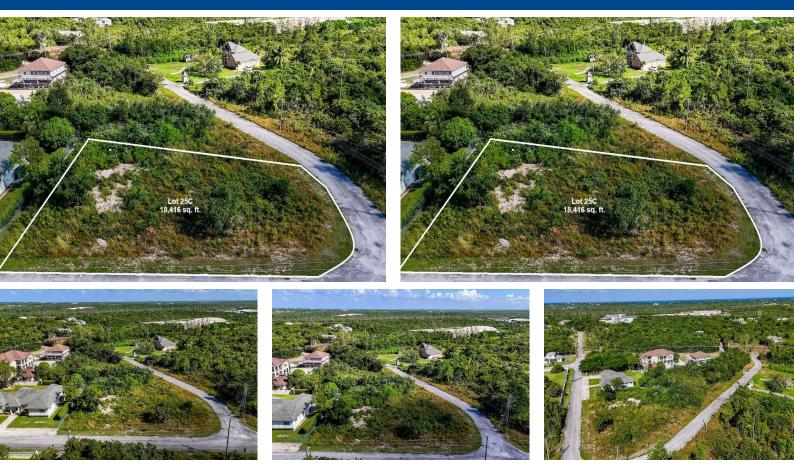

## Welcome to your dream opportunity in the highly sought-after Country Club Estates, located off...

Welcome to your dream opportunity in the highly sought-after Country Club Estates, located off South Ocean Boulevard in West New Providence. This expansive single-family lot being 18,416 square feet offers a perfect canvas for your future home, surrounded by the beauty and tranquility of one of the most desirable neighborhoods in the area. Nestled in a serene community, this lot provides a peaceful, suburban feel with ample space for outdoor activities and entertaining. The area is known for its beautiful homes and well-maintained surroundings. This vacant lot presents an excellent investment opportunity in a growing area. Build your dream home or hold for future developmentâ€"either way, this property is a smart choice. Don't miss out on this rare opportunity to secure a prime piece of ...read more on our website.

Bedrooms: 0 Bathrooms: 0 Lot Size: 18416 Subdivision: South Ocean Features: Easy Access, Family Oriented, Highway Access, None, Quiet Area, Road - Paved, Treed Lot

LOT 25 C COUNTRY CLUB EST, ean South Ocean, New s, Providence/Paradise Island way Phone: