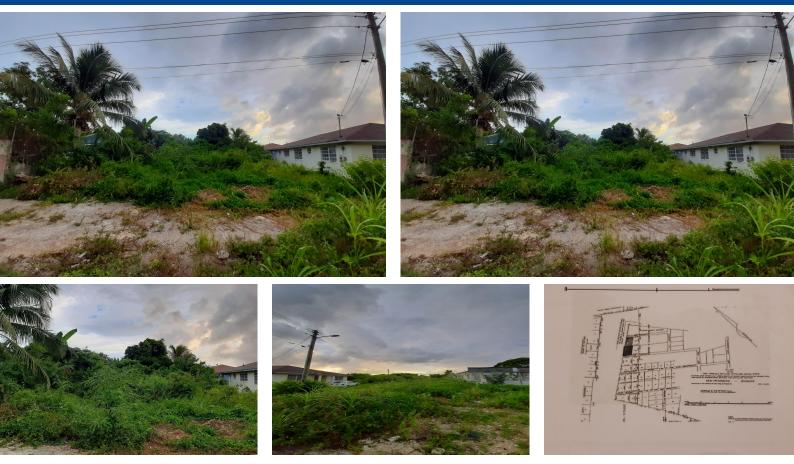

## K HILL VACANT LOT, Fox Hill, New Providence/Paradise Is

## Incomplete Johnson Road duplex with each unit having 2 beds & 1 bath. It sits on a 5,000...

Incomplete Johnson Road duplex with each unit having 2 beds & 1 bath. It sits on a 5,000 square foot lot. The Johnson area is quiet and developed with several churches, grocery stores, restaurants, gas stations, public wash facilities, parks, libraries, the sea and both public & private schools....read more on our website.

Bedrooms: 0 Bathrooms: 0 Lot Size: 5000 Subdivision: Fox Hill Features: Can Be Rented, Easy Access, Fully Fenced, Level Lot, Phone to Lot, Recreation Nearby, Road - Paved, Shopping Nearby, Treed Lot

FOX HILL VACANT LOT. Fox Hill, New Providence/Paradise Island Phone: