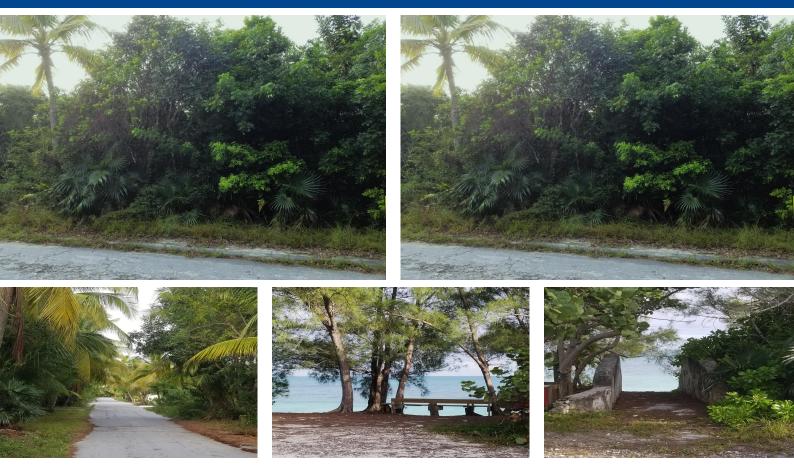

## This 15,000 sq. ft. lot is located on Ocean View Drive in the much sought after Section 1 of Bahama...

This 15,000 sq. ft. lot is located on Ocean View Drive in the much sought after Section 1 of Bahama Palm Shores, Abaco. This is a quiet, family oriented community with a nice mix of both local and long time winter residents. Power to this lot is readily available at the road and the beach is a 5 minute walk away. Located just 20 minutes south of the Marsh Harbor Airport, it's an easy drive to town for supplies or to catch a ferry to a neighboring cay. With its own volunteer fire department and annual visiting flocks of Abaco parrots, Bahama Palm Shores is truly a unique Bahamian community....read more on our website.

Bedrooms: 0 Bathrooms: 0 Lot Size: 15000 Subdivision: Bahama Palm Bahama Palm Shores, Abaco Shores Features: None, Treed Lot