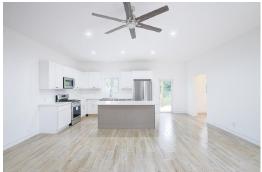

## OUTH OCEAN PALMS, South Ocean, New Providence/Parac

This 1,300 sq ft rental in South Ocean Palms features 2 bedrooms, each with a private bath, plus a...

This 1,300 sq ft rental in South Ocean Palms features 2 bedrooms, each with a private bath, plus a half bath for guests. The open living area is complemented by natural light and includes a fridge, stove, washer, and dryer for your convenience. Utilities not included....read more on our website.