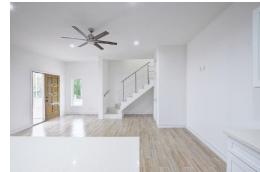

## OUTH OCEAN PALMS, South Ocean, New Providence/Parac

This 1,300 sq ft rental in South Ocean Palms features 2 bedrooms, each with a private bath, plus a...

This 1,300 sq ft rental in South Ocean Palms features 2 bedrooms, each with a private bath, plus a half bath for guests. The open living area is complemented by natural light and includes a fridge, stove, washer, and dryer for your convenience. Utilities not included....read more on our website.