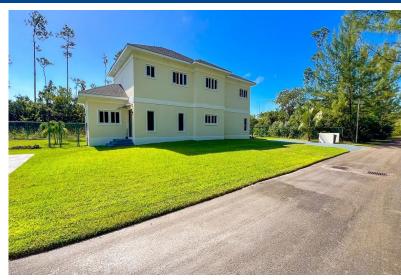

## OUTH OCEAN PALMS, South Ocean, New Providence/Parac

This 1,300 sq ft rental in South Ocean Palms features 2 bedrooms, each with a private bath, plus a...

This 1,300 sq ft rental in South Ocean Palms features 2 bedrooms, each with a private bath, plus a half bath for guests. The open living area is complemented by natural light and includes a fridge, stove, washer, and dryer for your convenience. Utilities not included....read more on our website.

Bathrooms: 2
Lot Size: 6000
Subdivision: South Ocean
Features: 24 Hour
Security, Can Be Rented,
Easy Access, Fully
Fenced, Highway Access,
Impact Shutters, Main
Level Entry, Partial
Furnished, Quiet Area,
Road - Paved

Bedrooms: 2

LOT 4 SOUTH OCEAN PALMS, an South Ocean, New Providence/Paradise Island ed, Phone:

> JAMES SARLES REALTY

\$3.000 ID# M59965 View Online www.sarlesrealty.com