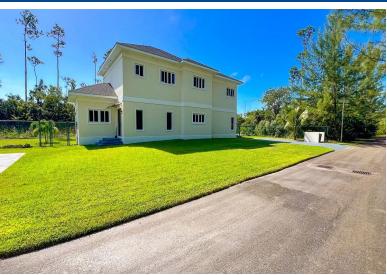

## OUTH OCEAN PALMS, South Ocean, New Providence/Parac

This 1,300 sq ft rental in South Ocean Palms features 2 bedrooms, each with a private bath, plus a...

This 1,300 sq ft rental in South Ocean Palms features 2 bedrooms, each with a private bath, plus a half bath for guests. The open living area is complemented by natural light and includes a fridge, stove, washer, and dryer for your convenience. Utilities not included....read more on our website.

Bathrooms: 2
Lot Size: 6000
Subdivision: South Ocean
Features: 24 Hour
Security, Can Be Rented,
Easy Access, Fully
Fenced, Highway Access,
Impact Shutters, Main
Level Entry, Partial
Furnished, Quiet Area,
Road - Paved

Bedrooms: 2

LOT 4 SOUTH OCEAN PALMS, an South Ocean, New Providence/Paradise Island ed, Phone:

> JAMES SARLES REALTY

\$3.000 ID# M59965 View Online www.sarlesrealty.com