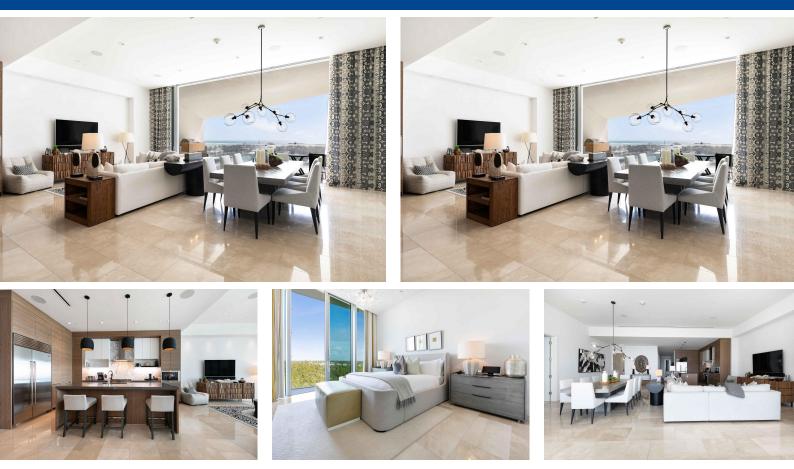

## Honeycomb 5B, Albany designed by Bjarke Ingels Group, is truly an architectural masterpiece. This...

Honeycomb 5B, Albany designed by Bjarke Ingels Group, is truly an architectural masterpiece. This fifth floor unit boasts an impressive 3,816 square feet with 4 bedrooms and 4 ½ bathrooms. Upon walking in you will be blown away by the open floor plan with luxurious Crema Botticino floors, a one-of-a-kind kitchen with quartz countertops and top-of-the-line Sub-Zero and Wolf appliances . The tastefully furnished unit benefits floor-to-ceiling windows that opens to the breathtaking terrace overlooking the 71-slip state-of-the-art mega yacht marina and turquoise blue waters. The terrace is an entertainer's dream, with a full kitchen and plunge pool. Albany is a 600-acre exclusive luxury community in Nassau, The Bahamas. Amenities include a championship golf course and clubhouse, mega yacht ...read more on our website.