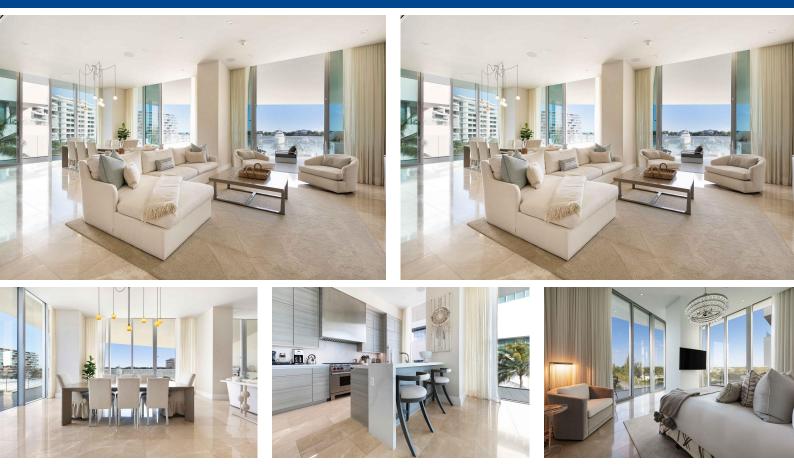

## Honeycomb 3F, Albany, designed by Bjarke Ingels Group, is truly an architectural masterpiece. This...

Honeycomb 3F, Albany, designed by Bjarke Ingels Group, is truly an architectural masterpiece. This third-floor end unit with an abundance of natural light boasts an impressive 4,285 square feet with 4 bedrooms and 4 ½ bathrooms. Upon walking in you will be blown away by the open floor plan with luxurious Crema Botticino floors, a one-of-a-kind kitchen with quartz countertops and top-of-the-line Sub-Zero and Wolf appliances. The tastefully furnished living area benefits floor-to-ceiling windows that open to the breathtaking wraparound terrace overlooking the 71-slip state-of-the-art mega yacht marina and turquoise blue waters. The wraparound terrace is an entertainer's dream, with a full kitchen, plunge pool and large family table. Albany is a 600-acre exclusive luxury community in Nassa...read more on our website.